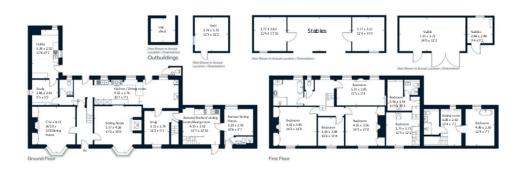

Approximate Area = 3.21.1 sq m / 3.456 sq ft
Outbuildings = 77.2 sq m / 8.31 sq ft
Total = 399.3 sq m / 42.87 sq ft
(Excluding Log Shed / Open Stable)
Including Limited Use Area (1.8 sq m / 19 sq ft)

Surveyed and drawn in accordance with the International Property Measurement Standards (IPMS 2: Residentia fourwalls-group.com 308017