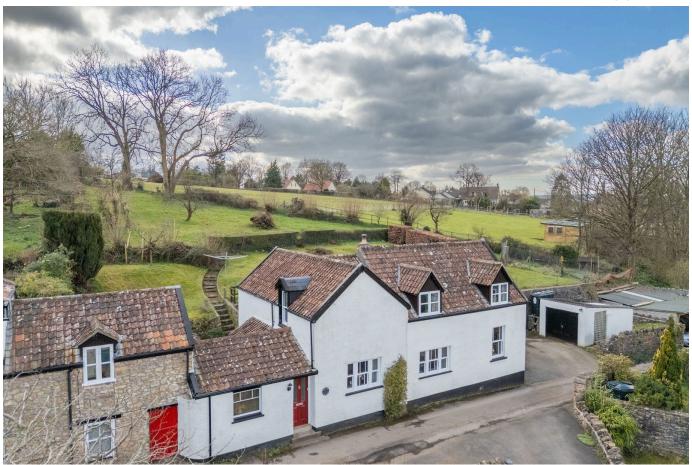

### Cheddarcoombe Lane, Star

£675,000 Page 4 Land 2 Land 3

Occupying a picturesque semi-rural position on the Mendip Hills is this beautiful character cottage. Formally believed to have been two separate dwellings and a small chapel, the three now combine to make a enchanting detached family home with excellent versatility and as many as four bedrooms. There is a single garage, off street parking, a lovely rear garden with incredible views and the benefit of no onward chain.

#### **Key Features**

- Detached period cottage
- Versatile accommodation with as many as four bedrooms
- Separate dining room and office/study
- · Single garage and off street parking
- · Beautifully appointed throughout

- Outstanding semi-rural position on a quiet no through lane
- Stunning dual aspect sitting room with inglenook fireplace
- Two well appointed bathrooms, family bathroom with gorgeous claw foot bath
- Delightful gardens with exceptional countryside views
- Potential to create a self contained annexe