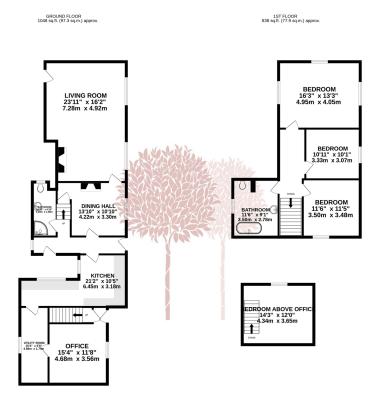

### Cheddarcoombe Lane, Star

£675,000 Page 4 Land 2 Land 3

Occupying a picturesque semi-rural position on the Mendip Hills is this beautiful character cottage. Formally believed to have been two separate dwellings and a small chapel, the three now combine to make a enchanting detached family home with excellent versatility and as many as four bedrooms. There is a single garage, off street parking, a lovely rear garden with incredible views and the benefit of no onward chain.

#### **Key Features**

- Detached period cottage
- Versatile accommodation with as many as four bedrooms
- Separate dining room and office/study
- · Single garage and off street parking
- · Beautifully appointed throughout

- Outstanding semi-rural position on a quiet no through lane
- Stunning dual aspect sitting room with inglenook fireplace
- Two well appointed bathrooms, family bathroom with gorgeous claw foot bath
- Delightful gardens with exceptional countryside views
- Potential to create a self contained annexe

TOTAL FLOOR AREA: 1886 sq.ft. (175.2 sq.m.) approx.

Whilst every stems that belin make to ensure the accusery of the floorgate constant between, neasurements of doors, windows, norms and any other items are approximate and in responsibility in staken for any enrisident or instantement. The sent is of the statistical responses only and should be used as such they any prospective purchaser. The sentions, systems and appliancies shown have not been lested and no guarantee as to their operations; or operating or efficiency counts by given.