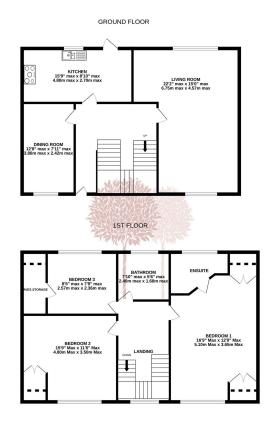

### Station Road, Yatton,

Number Four Station Road is a very appealing three bedroomed, mid century, detached property within a stone's throw of all the amenities that popular Yatton has to offer. Being offered for sale with on onward chain, rarely do houses come to the market having such an opportunity to update as they wish and truly make their own. We are delighted to bring Four Station Road to the market for the first time in very many years, having been the happiest of family homes since the 1960's and we welcome the chance to show you around, please don't hesitate to call our friendly team to book a viewing.

#### **Key Features**

- · Perfectly positioned in popular Yatton
- Mid century charm throughout and a wonderful opportunity to update
- · Detached garage and driveway parking
- Level gardens to front and rear
- · Kitchen and separate dining room/study

- · Three bedroomed detached family home
- Large sitting room opening through to enclosed walled rear gardens
- Close to the Yatton Railway Station giving easy commuter access to Bristol and beyond
- · Primary bedroom with ensuite
- · No onward chain

whose every during in sever inside or leading the account of use double or leading to the house of of doors, wholese, rooms and any other liems are approximate and no responsibility to taken for any error, ornisolen or mis-statement. This plan is for illustrative purposes only and should be used as such by any prospective purchaser. The services, systems and appliances shown have not been tested and no guarantee as to their operability or efficiency can be given.