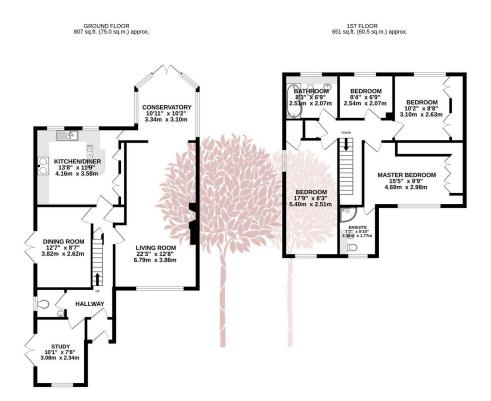

### **Downs Road, Dundry**

£680,000 PA & 2 A 3

BEAUTIFUL TUCKED AWAY POSITION... A delightfully detached family home still with so much further potential occupying a lovely discrete position in the middle of the popular village of Dundry. The property has been extended several times over the past 40 years to create what is now a sizeable and versatile family home offering four bedrooms, three reception rooms, kitchen/breakfast room, two bathrooms, cloakroom and a conservatory. There is a pretty south/westerly facing garden and double garage.

### **Key Features**

- Superb four bedroom detached family home
- Double garage and ample off street parting
- Three reception rooms including dual aspect living room, dining room, study plus conservatory
- Beautifully appointed kitchen with four oven AGA
- · EPC rating F

- Lovely peaceful position in the heart of the village
- Delightful south facing garden, with gardens to two further aspects
- Four bedrooms (master en-suite) plus family bathroom
- Close to amazing countryside walks, village amenities and primary school
- · Council tax band F