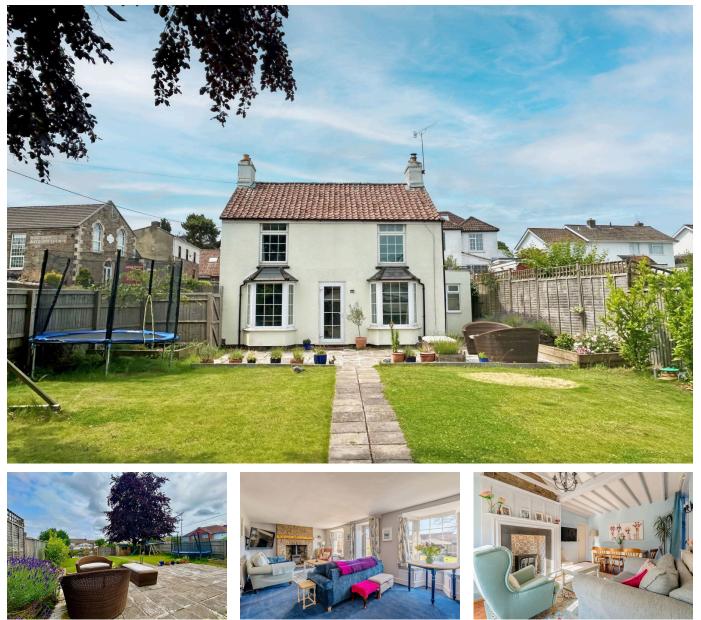

## West Town Road, Backwell

Offers Over £575,000

**⊨** 5 **≟** 2 **⊆** 2

DELIGHTFUL - A four-bedroom detached period cottage with origins dating back to 1700, set in a convenient central village position with off street parking and a lovely, enclosed lawned garden. EPC rating E.

## **Key Features**

- · New installed Log Burner
- Fantastic dining room with an impressive vaulted ceiling
- Two bathrooms including ground floor shower room and first floor bathroom
- · Handy utility room
- Three separate reception rooms including a spacious bay fronted sitting room

- Four bedrooms and first floor bathroom
- Beautiful character features throughout
- Large lawned rear garden and pretty internal courtyard
- Two/Three off road parking spaces
- Enchanting 17th Century detached period cottage