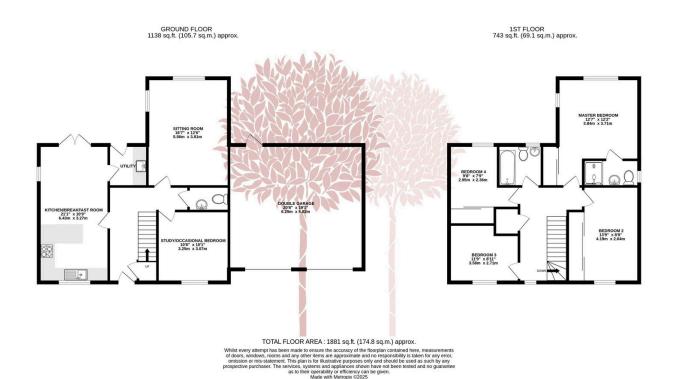

### Lympsham, BS24 0AF

£625,000 🕮 4 🖺 2 🚍 3

This immaculately presented, nearly new, four-bedroom detached house is tucked away in the sought-after village of Lympsham. The property boasts amazing countryside views along with ample off street parking and a large double garage.

#### **Key Features**

- Beautifully presented four bedroom detached house
- Immaculate interior featuring Karndean flooring and Quartz worksurfaces
- Large study/5th bedroom/family room
- Kings of Wessex Academy Catchment Area
- · Council tax band E

- Set in well-proportioned gardens with a southerly aspect
- Walking distance to village ameneties
- Plenty of off street parking and a large double garage
- School coaches for Hugh Sexey's and Kings of Wessex.
- EPC rating B