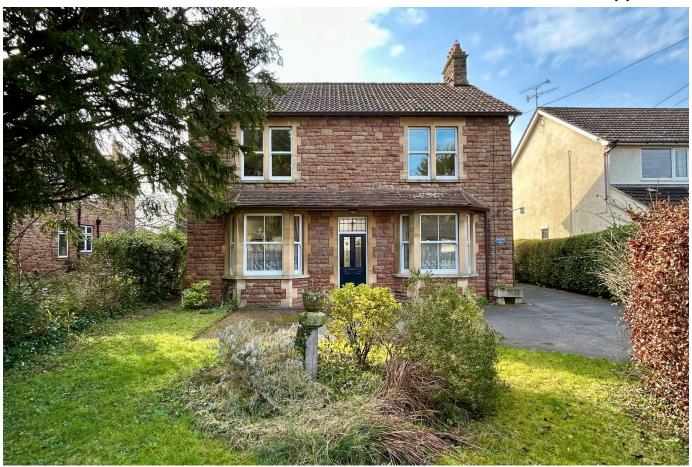

### The Barrows, Cheddar

An enchanting three/four bedroom detached period house set in wonderful established grounds in heart of Cheddar. 'Rowberrow House' is a picture postcard character home constructed of beautiful local stone, internally it still displays many of its original period features including fireplaces, picture rails and polished wooden floorboards. The house has been sympathetically extended in more recent years, has generous off street parking, plus a large detached double garage and still so much future potential.