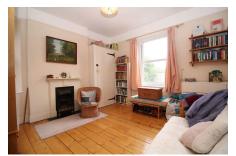

### The Barrows, Cheddar

An enchanting three/four bedroom detached period house set in wonderful established grounds in heart of Cheddar. 'Rowberrow House' is a picture postcard character home constructed of beautiful local stone, internally it still displays many of its original period features including fireplaces, picture rails and polished wooden floorboards. The house has been sympathetically extended in more recent years, has generous off street parking, plus a large detached double garage and still so much future potential.