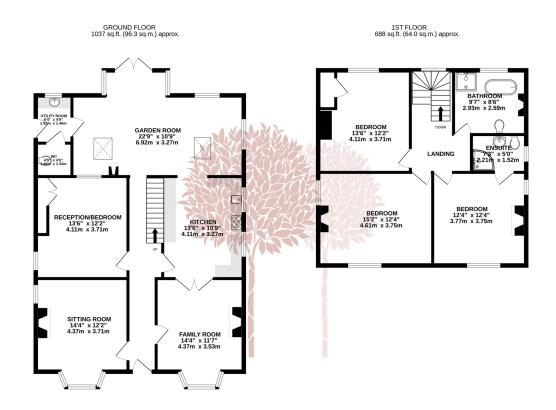

TOTAL FLOOR AREA: 1725 s.g.ft. (160.3 s.g.m.) approx.

White every attempt has been made to ensure the accuracy of the Roopian contained here, measurement of doors, vindows, comes and any other terms are approximate and no responsibility is staken for any error mission or mis-statement. This pain is for illustrative purposes day and should be used as such by any prospective purchaser. The services, systems and applicances shown have closen lested and in quantum of the services of the servi