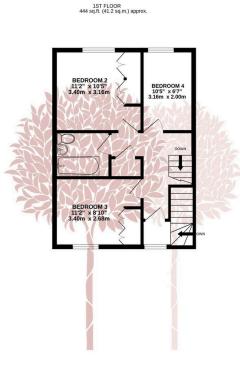

## **Key Features**

- Detached House
- Master Ensuite & Family Bathroom
- LABC build warranty
- Sought After Location
- Enclosed Rear Garden

GROUND FLOOR 628 sq.ft. (58.4 sq.m.) approx

- Four Bedrooms
- Open Plan Family Living
- Garage & Off Road Parking
- Energy Efficiency Rating A
- Gas Central Heating

KITCHENBREAKFAST ROOM/SUN ROOM 244" × 179" 7.42m × 5.40m

TOTAL FLOOR AREA: 1433 sq.ft. (133.2 sq.m.) approx. While every attempt has been made to ensure the accuracy of the forophan contained here. measurements of doors. undroxy, noons and any other litemar are approximate and no responsibility is taken for any errorr, omission or mis-statement. This plan is for illustrathe purposes only and should be used as such by any prospective purchaser. The services, systems and applanears show have not been tested and no guarantee as to their operability or efficiency can be given. Made with Metoox 62205