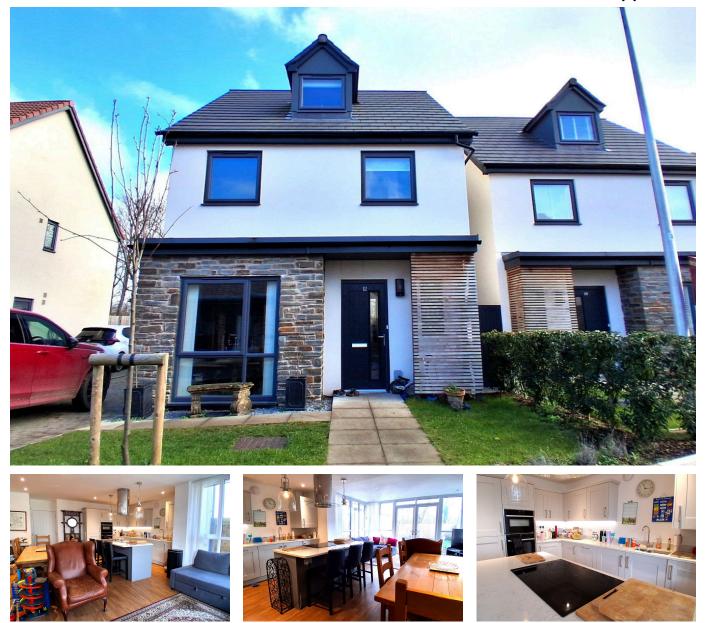

## Stallings Close, Claverham

£530,000

🛤 4 🏪 2 🚘 2

PERFECT FAMILY HOME - Detached House in a superior position within this Newland Homes Development, property briefly comprises four bedrooms (master ensuite), family bathroom, lounge, downstairs cloakroom and open plan living area.

## **Key Features**

- Detached House
- Master Ensuite & Family Bathroom
- LABC build warranty
- Sought After Location
- Enclosed Rear Garden

GROUND FLOOR 628 sq.ft. (58.4 sq.m.) approx

- Four Bedrooms
- Open Plan Family Living
- Garage & Off Road Parking
- Energy Efficiency Rating A
- Gas Central Heating