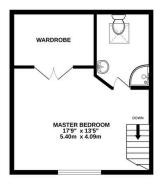

## **Key Features**

- Detached House
- Master Ensuite & Family Bathroom
- LABC build warranty
- Sought After Location
- Enclosed Rear Garden

GROUND FLOOR 628 sq.ft. (58.4 sq.m.) approx

- Four Bedrooms
- Open Plan Family Living
- Garage & Off Road Parking
- Energy Efficiency Rating A
- Gas Central Heating

KITCHENBREAKFAST ROOM/SUN ROOM 244" × 179" 7.42m × 5.40m

TOTAL FLOOR AREA: 1433 sq.ft. (133.2 sq.m.) approx. While every attempt has been made to ensure the accuracy of the forophan contained here. measurements of doors. undroxy, noons and any other litemar are approximate and no responsibility is taken for any errorr, omission or mis-statement. This plan is for illustrathe purposes only and should be used as such by any prospective purchaser. The services, systems and applanears show have not been tested and no guarantee as to their operability or efficiency can be given. Made with Metoox 62205