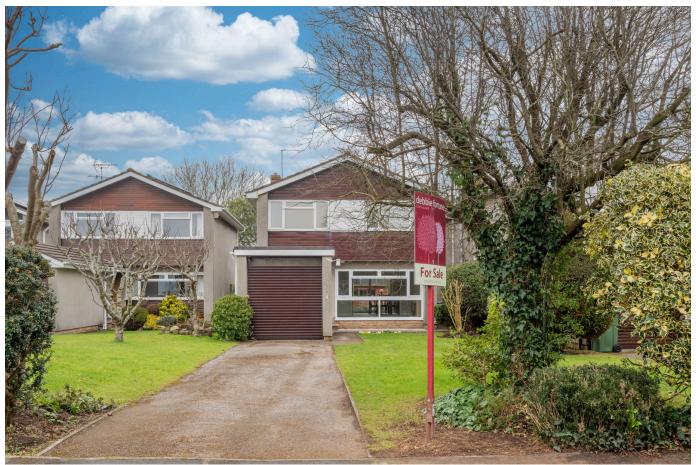

## **Derham Close, Yatton**

£545,000 \(\mu \) 4 \(\mu \) 1 \(\mu \) 2

A mid century beauty discretely hidden away in a quiet backwater of Yatton yet within a two minute walk to the High Street and the amenities of this popular village. Having been recently updated with new carpets and freshly painted walls throughout, the property now offers a buyer the exciting opportunity to further upgrade and to fit a kitchen of their dreams. Number 4 Derham Close really does offer the space, design and warmth that properties of this era enjoy and we are delighted to bring such a fine family home to the market for the first time in some 60 years. We very much look forward to showing you around.

## **Key Features**

- Mid Century family home in a quiet backwater of Yatton
- · Mainline train station within a level walk
- · No onward chain
- · Parking and garage
- · Newly carpeted throughout

- Close to all the amenties of this popular village
- Four generous bedrooms and large sitting room
- Dining room with patio doors through to rear gardens
- Downstairs cloakroom
- EPC tbc