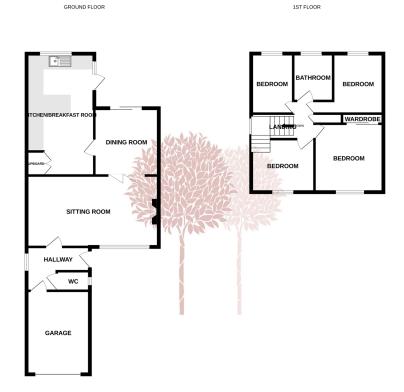

## **Derham Close, Yatton**

£545,000 \(\mu \) 4 \(\mu \) 1 \(\mu \) 2

A mid century beauty discretely hidden away in a quiet backwater of Yatton yet within a two minute walk to the High Street and the amenities of this popular village. Having been recently updated with new carpets and freshly painted walls throughout, the property now offers a buyer the exciting opportunity to further upgrade and to fit a kitchen of their dreams. Number 4 Derham Close really does offer the space, design and warmth that properties of this era enjoy and we are delighted to bring such a fine family home to the market for the first time in some 60 years. We very much look forward to showing you around.

## **Key Features**

- Mid Century family home in a quiet backwater of Yatton
- · Mainline train station within a level walk
- · No onward chain
- · Parking and garage
- · Newly carpeted throughout

- Close to all the amenties of this popular village
- Four generous bedrooms and large sitting room
- Dining room with patio doors through to rear gardens
- Downstairs cloakroom
- EPC tbc

winsi every alterity risk open made to ensure the accuracy of the topique constitution inter, instrumentation of doors, windows, comiss and any other leters are approximated and no responsibility is lateral for any error, crisisson or mis-statement. This plan is for illustrative purposes only and should be used as such by any prospective purchaser. The services, systems and applicances shown have not been lessed and no guarantee as to their operability or efficiency can be given.

As to their operability or efficiency can be given.

Made with Membroic CRODS