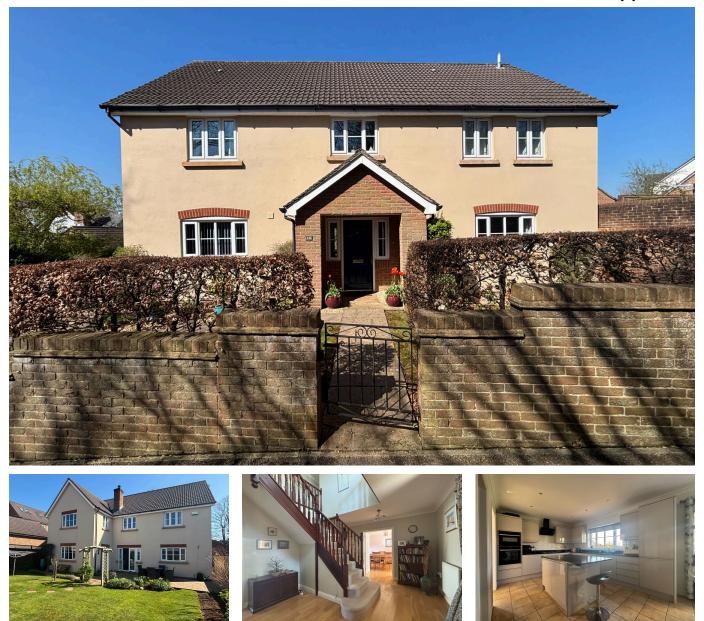

## **Observatory Field, Winscombe**

£650,000

🗀 5 🚰 3 🚘 2

A superb five bedroom detached family home occupying a beautiful elevated position in this highly regarded development benefitting from a stunning south/west facing garden, double garage plus separate gated driveway, solar panels and exceptional views to the rear towards the Mendip Hills.

## **Key Features**

- Superb five bedroom detached family home
- Beautiful South/West facing garden with additional side vegetable/flower garden
- Well appointed modern kitchen/breakfast room with utility room off
- Two further bathrooms including a jack and jill shared by two bedrooms
- Owned Solar Panels

- Double garage and generous gated driveway
- Triple aspect living room, plus dining room and home office/study
- Five bedrooms including master suite with dressing room and bathroom
- Tasteful decor throughout
- Fabulous views to the rear over the village towards the Mendip Hills