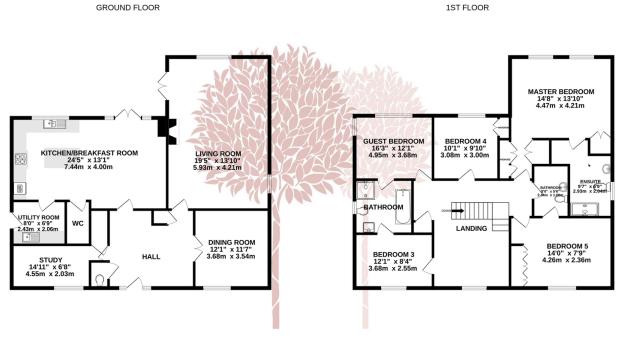

TOTAL FLOOR AREA: 2454sq.ft. (228.0 sq.m.) approx. Whist every attempt has been made to ensure the accuracy of the floorplan contained here, measurements of doors, windows, orooms and any orbet flems are approximate and no responsibility is taken for any error, omission or mis-statement. This plan is for illustrative purposes only and should be used as such by any rospective purchaser. The services, systems and applicates shown have no been tested and no guarantee as their openability or efficiency can be given. Made with Mergone 26205