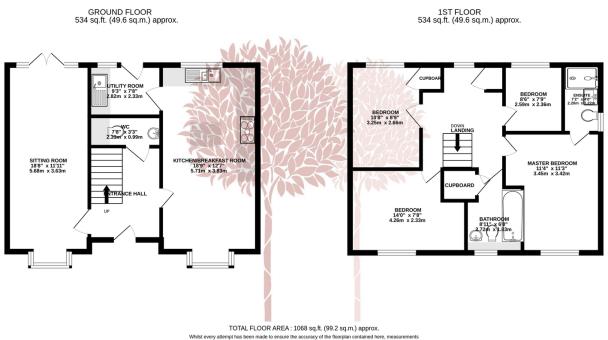

### Potters View, Congresbury

£575,000 Page 4 Lg 2 Lg 1

COUNTRYSIDE VIEWS - An exceptionally well presented four-bedroom detached house, occupying arguably one of the best positions within Potters View, an exclusive cul de sac of just a handful of beautiful modern homes constructed in 2019 by Strongvox Homes. EPC rating B.

Whilst every attempt has been made to ensure the accuracy of the floorplan contained here, measurements of doors, windows, comes and any other items are approximate and no responsibility is taken for any error, omission or mis-statement. This plan is for illustrative purposes only and should be used as such by any prospective purchaser. The services, systems and appliances shown have not been tested and no guarantee as to their operability or efficiency can be given. Made with Metropy. 62024