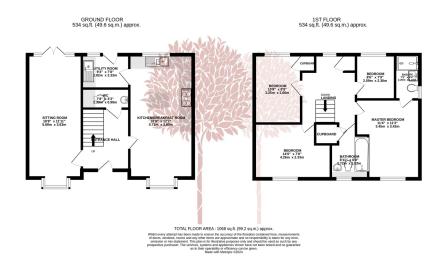

## debbie fortune

ESTATE AGENTS

Guide Price £575,000

- · Beautifully presented fourbedroom detached family home
- Stylish interior with chic modern decoration
- Contemporary family bathroom and en-suite
- Dual aspect sitting room with stylish colonial shutters & bifold doors to the garden
- EPC rating B