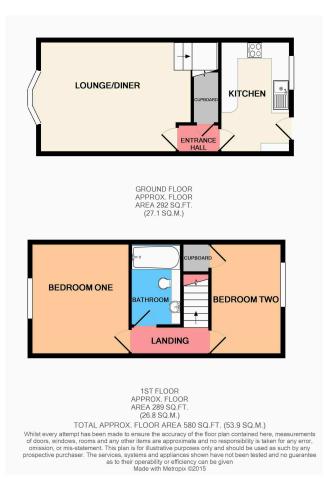

## The Glebe, Wrington

£245,000

CALLING ALL FIRST TIME BUYERS OR INVESTORS. A two bedroomed end of terrace property in the sought after village of Wrington. Positioned within a popular cul de sac and benefitting from three parking spaces.

## **Key Features**

- Ideal first time buyers or investment property
- Off street parking for three cars
- Council Tax Band C
- · Gas central heating
- Easy access to local amenities, shops and schools

- Positioned in a popular cul de sac
- EPC C
- Feature woodburning stove to sitting room
- Enclosed rear garden