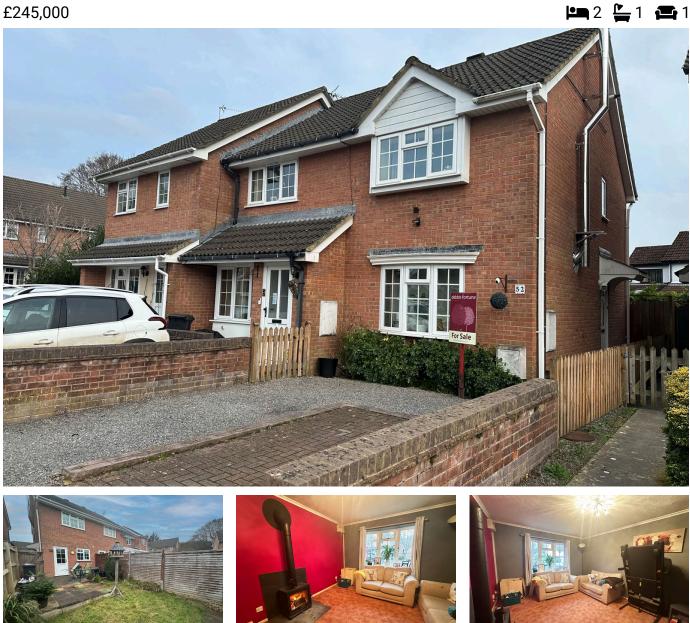

## The Glebe, Wrington

£245,000

CALLING ALL FIRST TIME BUYERS OR INVESTORS. A two bedroomed end of terrace property in the sought after village of Wrington. Positioned within a popular cul de sac and benefitting from three parking spaces.

## **Key Features**

- Ideal first time buyers or investment property
- Off street parking for three cars
- Council Tax Band C
- · Gas central heating
- Easy access to local amenities, shops and schools

- Positioned in a popular cul de sac
- EPC C
- Feature woodburning stove to sitting room
- Enclosed rear garden