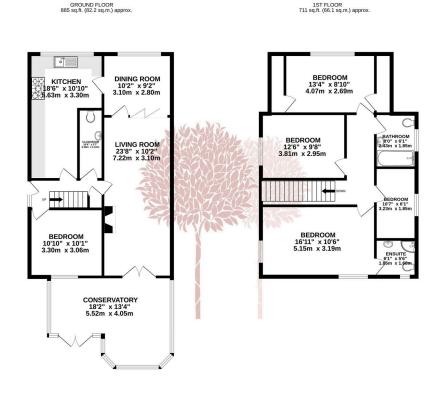

## Mendip Road, Yatton

£480,000

🗀 5 🚰 2 🚘 2

NO ONWARD CHAIN. An incredibly spacious and versatile four/five bedroom detached family home with a generous rear garden, occupying a convenient position within the village, close to local amenities, schools, the strawberry line foot and cycle path and Yatton railway station. Brought to the market with no onward chain complications.

## **Key Features**

- Five bedroom detached family home
- Off street parking and attached single garage
- Modern fitted kitchen
- Great sized garden
- EPC rating D

- Convenient position close to local amenities and Yatton railway station
- Large sitting room plus dining room and conservatory
- Family bathroom plus en-suite
- No onward chain complications
- Council Tax Band D