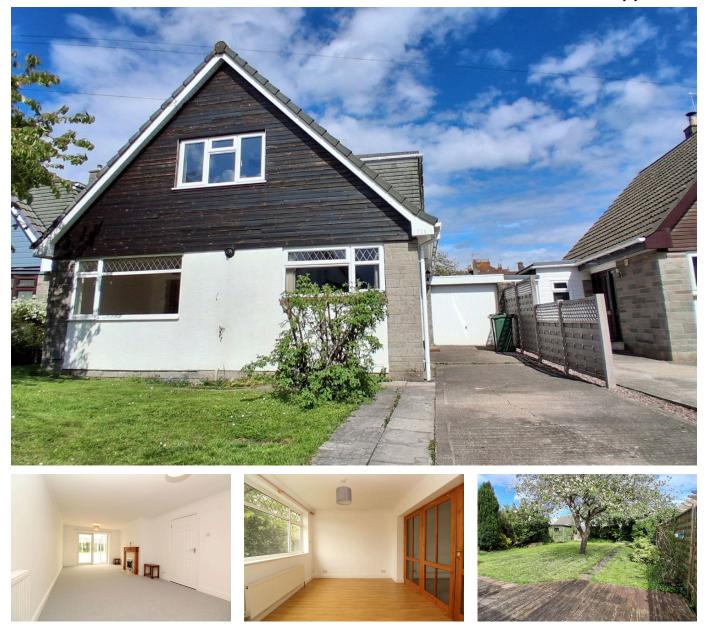

## Mendip Road, Yatton

£480,000

🗀 5 🚰 2 🚘 2

NO ONWARD CHAIN. An incredibly spacious and versatile four/five bedroom detached family home with a generous rear garden, occupying a convenient position within the village, close to local amenities, schools, the strawberry line foot and cycle path and Yatton railway station. Brought to the market with no onward chain complications.

## **Key Features**

- Five bedroom detached family home
- Off street parking and attached single garage
- Modern fitted kitchen
- Great sized garden
- EPC rating D

- Convenient position close to local amenities and Yatton railway station
- Large sitting room plus dining room and conservatory
- Family bathroom plus en-suite
- No onward chain complications
- Council Tax Band D