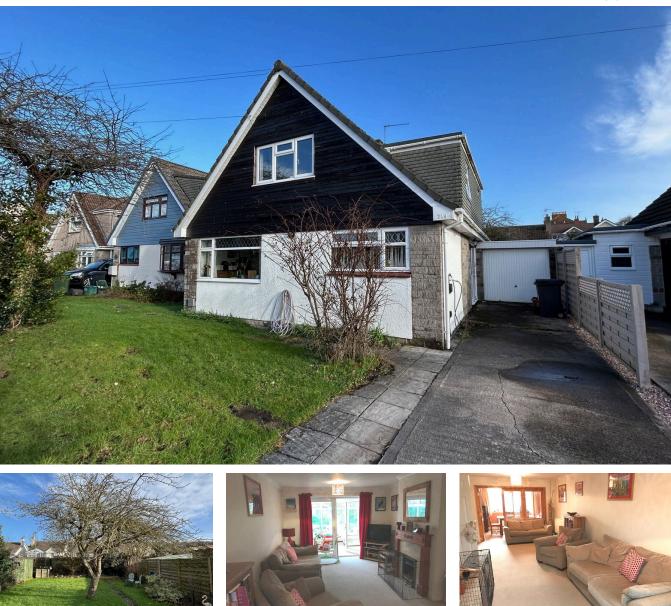

## Mendip Road, Yatton

£490,000

NO ONWARD CHAIN. An incredibly spacious and versatile four/five bedroom detached family home with a generous rear garden, occupying a convenient position within the village, close to local amenities, schools, the strawberry line foot and cycle path and Yatton railway station. Brought to the market with no onward chain complications.

## **Key Features**

- Five bedroom detached family home
- Off street parking and attached single garage
- Modern fitted kitchen
- Great sized garden
- EPC rating D

- Convenient position close to local amenities and Yatton railway station
- Large sitting room plus dining room and conservatory
- Family bathroom plus en-suite
- No onward chain complications
- Council Tax Band D