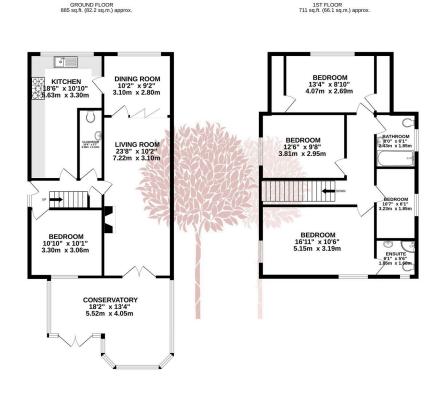

## Mendip Road, Yatton

£490,000

NO ONWARD CHAIN. An incredibly spacious and versatile four/five bedroom detached family home with a generous rear garden, occupying a convenient position within the village, close to local amenities, schools, the strawberry line foot and cycle path and Yatton railway station. Brought to the market with no onward chain complications.

## **Key Features**

- Five bedroom detached family home
- Off street parking and attached single garage
- Modern fitted kitchen
- Great sized garden
- EPC rating D

- Convenient position close to local amenities and Yatton railway station
- Large sitting room plus dining room and conservatory
- Family bathroom plus en-suite
- No onward chain complications
- Council Tax Band D