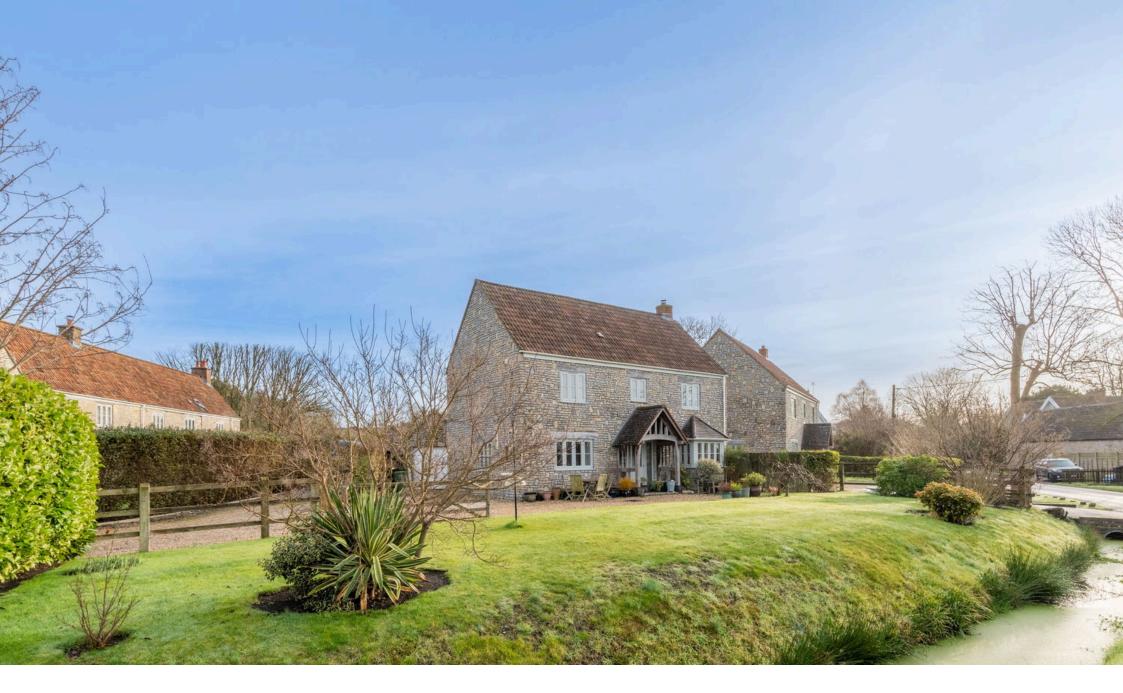

## Badgworth Lane, Badgworth

£725,000

- Beautifully presented stone fronted home built in 2008
- Stunning front and rear gardens
- Five double bedrooms with an en-suite to the master bedroom
- Great access to the M5 and EPC rating C **Bristol Airport**
- Countryside views

- Situated in a peaceful village location
- Versatile accommodation arranged over three floors
- Picturesque walks on the doorstep
- · New windows and doors fitted in 2024

IMMACULATE CONDITION - A beautifully presented detached family home combining the best of modern living with the charm of country life. Situated over three floors, the property benefits from versatile accommodation along with plenty of off street parking, well maintained gardens, and a large garage.

The property is set on a charming plot with a large, open frontage. The parking area, accessible via a private communal road, leads to a spacious shingle driveway that extends to a larger-than-average garage. The private rear garden is mainly laid to lawn with beautiful shrub borders and a patio area for dining in the summer months.