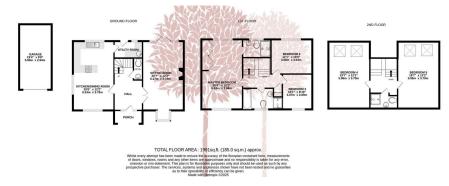

- Situated in a peaceful village location
- Versatile accommodation arranged over three floors
- Picturesque walks on the doorstep
- · New windows and doors fitted in 2024

IMMACULATE CONDITION - A beautifully presented detached family home combining the best of modern living with the charm of country life. Situated over three floors, the property benefits from versatile accommodation along with plenty of off street parking, well maintained gardens, and a large garage.

The property is set on a charming plot with a large, open frontage. The parking area, accessible via a private communal road, leads to a spacious shingle driveway that extends to a larger-than-average garage. The private rear garden is mainly laid to lawn with beautiful shrub borders and a patio area for dining in the summer months.