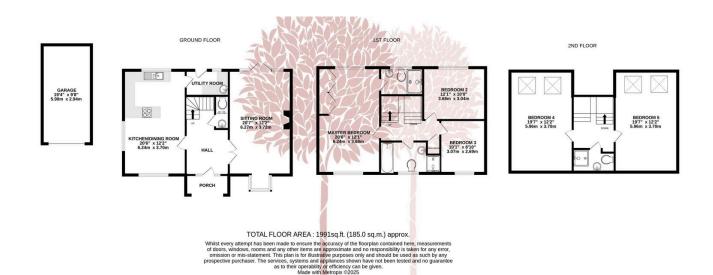

### Badgworth Lane, Badgworth

Offers In Region Of £685,000

VENDORS HAVE FOUND THEIR ONWARD PURCHASE - A beautifully presented detached family home combining the best of modern living with the charm of country life. Situated over three floors, the property benefits from versatile accommodation along with plenty of off street parking, well maintained gardens, and a large garage.

#### **Key Features**

- Beautifully presented stone fronted home built in 2008
- · Stunning front and rear gardens
- Five double bedrooms with an en-suite to the master bedroom
- Great access to the M5 and Bristol Airport
- Countryside views

- · Situated in a peaceful village location
- Versatile accommodation arranged over three floors
- · Picturesque walks on the doorstep
- · EPC rating C
- · New windows and doors fitted in 2024