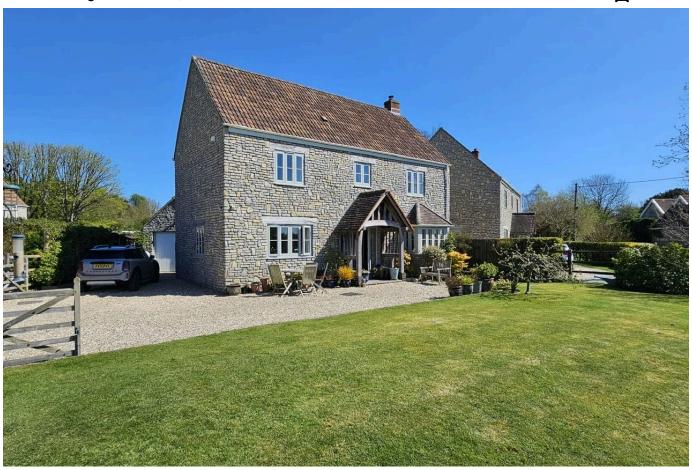

### Badgworth Lane, Badgworth

Offers In Region Of £685,000

VENDORS HAVE FOUND THEIR ONWARD PURCHASE - A beautifully presented detached family home combining the best of modern living with the charm of country life. Situated over three floors, the property benefits from versatile accommodation along with plenty of off street parking, well maintained gardens, and a large garage.

#### **Key Features**

- Beautifully presented stone fronted home built in 2008
- · Stunning front and rear gardens
- Five double bedrooms with an en-suite to the master bedroom
- Great access to the M5 and Bristol Airport
- Countryside views

- · Situated in a peaceful village location
- Versatile accommodation arranged over three floors
- · Picturesque walks on the doorstep
- · EPC rating C
- · New windows and doors fitted in 2024