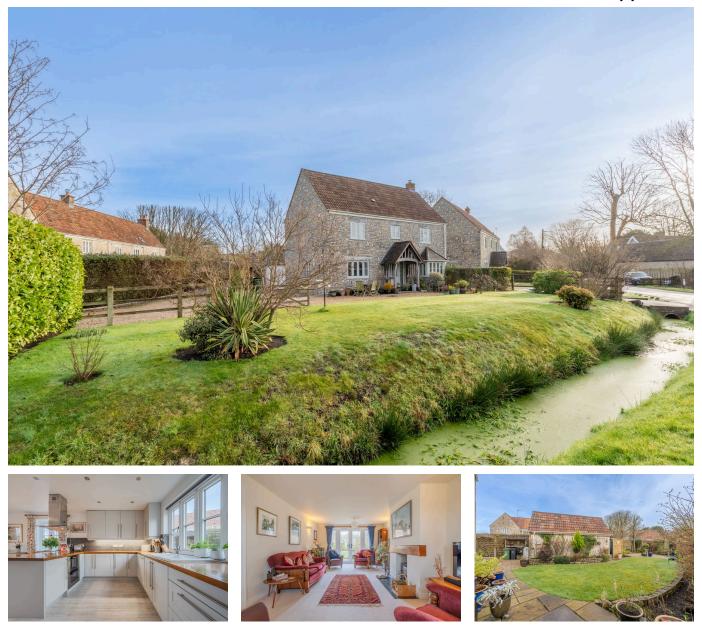

## Badgworth Lane, Badgworth

£725,000

🍋 5 🚰 3 🚘 2

IMMACULATE CONDITION - A beautifully presented detached family home combining the best of modern living with the charm of country life. Situated over three floors, the property benefits from versatile accommodation along with plenty of off street parking, well maintained gardens, and a large garage.

## **Key Features**

- Beautifully presented stone fronted home built in 2008
- · Stunning front and rear gardens
- Five double bedrooms with an en-suite to the master bedroom
- Great access to the M5 and Bristol Airport
- · Countryside views

- Situated in a peaceful village location
- Versatile accommodation arranged over three floors
- Picturesque walks on the doorstep
- EPC rating C
- · New windows and doors fitted in 2024