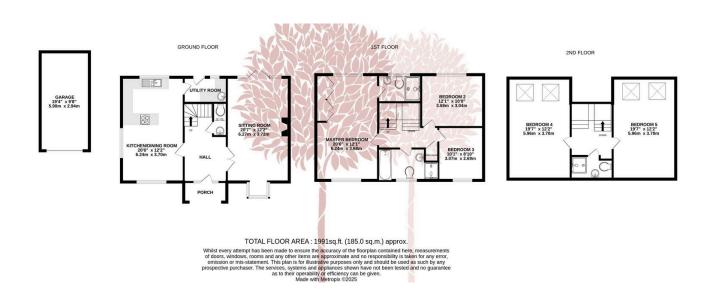

## Badgworth Lane, Badgworth

£725,000

🍋 5 🚰 3 🚘 2

IMMACULATE CONDITION - A beautifully presented detached family home combining the best of modern living with the charm of country life. Situated over three floors, the property benefits from versatile accommodation along with plenty of off street parking, well maintained gardens, and a large garage.

- Situated in a peaceful village location
- Versatile accommodation arranged over three floors
- Picturesque walks on the doorstep
- EPC rating C
- · New windows and doors fitted in 2024