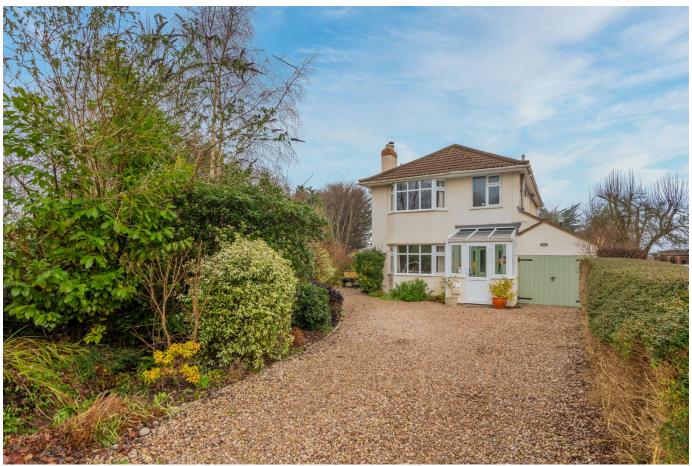

### New Road, Churchill

A delightful four bedroom detached character home occupying a wonderful discrete position, backing onto open countryside. The property offers generous living spaces, two bathrooms (plus ground floor cloakroom) modern fitted kitchen, garage and generous parking and some lovely period features.

#### **Key Features**

- · Council Tax Band E
- Beautifully tended garden with a high degree of privacy
- Churchill Academy and 6th Form catchment
- Plenty of off street parking and integrated single garage
- Lovely semi-rural position backing onto open fields

- · EPC rating C
- · Wonderfully homely interior
- Two bathrooms plus ground floor cloakroom
- Generous ground floor living space with four reception rooms
- Delightful four bedroom detached family home