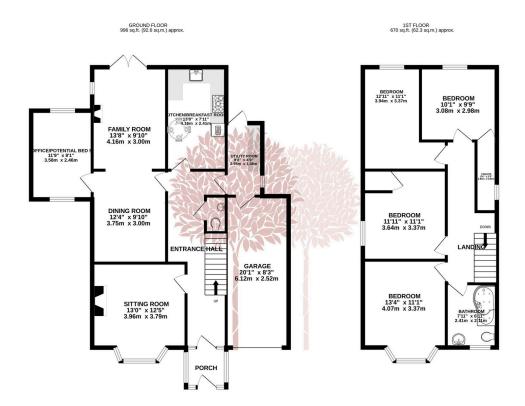

- · EPC rating C
- · Wonderfully homely interior
- Two bathrooms plus ground floor cloakroom
- Generous ground floor living space with four reception rooms
- Delightful four bedroom detached family home

Whilst every attempts has been made to ensure the accuracy of the floopian contained here, measurements of doors, windows, rooms and any other items are approximate and no responsibility to taken for any error, omessan or me schement. This pile is not influsionable purpose only and bodold be used as such by any purposecine purchaser. The concerning the influsionable purpose only and bodold be used as such by any purposecine purchaser. The concerning the influence of the control of