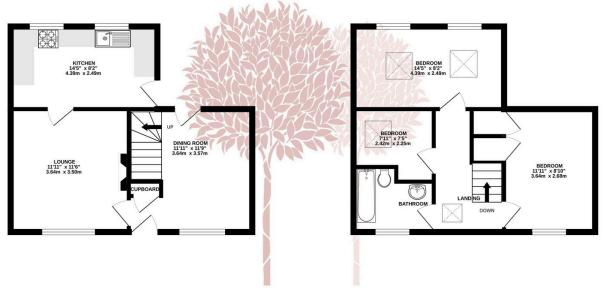

- Three bedrooms
- · Family Bathroom
- Timber garage
- · Mainline train station in nearby Yatton
- EPC

GROUND FLOOR 392 sq.ft. (36.4 sq.m.) approx.

1ST FLOOR 398 sq.ft. (37.0 sq.m.) approx.

TOTAL FLOOR AREA: 790 sq.ft. (73.4 sq.m.) approx