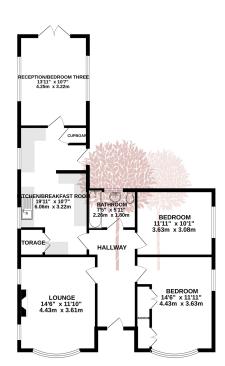

- Double fronted property in the heart of this popular village
- Beautifully tended gardens to the side and an area of garden to the rear
- · Gas central heating
- Council Tax band C
- · EPC rating D

GROUND FLOOR 968 sq.ft. (89.9 sq.m.) approx.

TOTAL FLOOR AREA: 988 sq.ft. (89.9 sq.m.) approx.

White every strengt has been reade to ensure the accuracy of the foorpian contained here, measurement of doors, windows, rooms and any other terms are approximate and no responsibility is taken for any enror, omission or instanderment. This plant is for literature propose only and shall be used as such by any prospective purchaser. The enrices, systems and appliances shown have not been tested and no guarante as to their perior possibility of literature can be given.