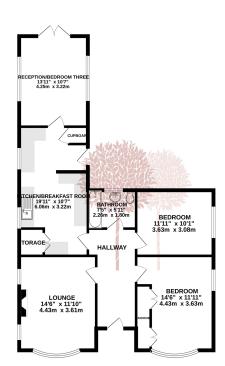

- Double fronted property in the heart of this popular village
- Beautifully tended gardens to the side and an area of garden to the rear
- · Gas central heating
- Council Tax band C
- · EPC rating D

GROUND FLOOR 968 sq.ft. (89.9 sq.m.) approx.

TOTAL FLOOR AREA: 988 sq.ft. (89.9 sq.m.) approx.

White every strengt has been reade to ensure the accuracy of the foorpian contained here, measurement of doors, windows, rooms and any other terms are approximate and no responsibility is taken for any enror, omission or instanderment. This plant is for literature proposes only and shall be used as such by any prospective purchaser. The enrices, systems and appliances shown have not been tested and no guarante as to their periodicy of entirency can be given.