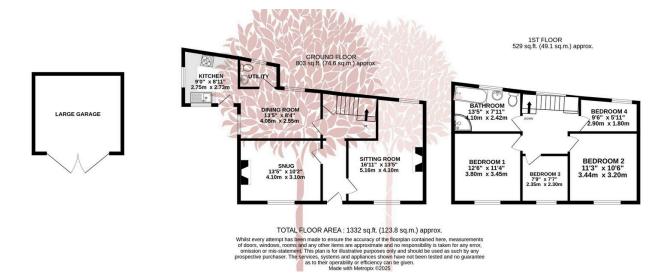

### Tarnock, Axbridge, BS26 2SB

Offers Over £500,000

OUTSTANDING VIEWS - A charming four bedroom detached period cottage with versatile accommodation and outstanding views toward Crook Peak. A wonderful home full of character, presented in excellent condition.

This beautifully presented detached period cottage offers spacious living, ideal for modern family life. The property has been meticulously maintained throughout, with stylish interiors and a range of desirable features.