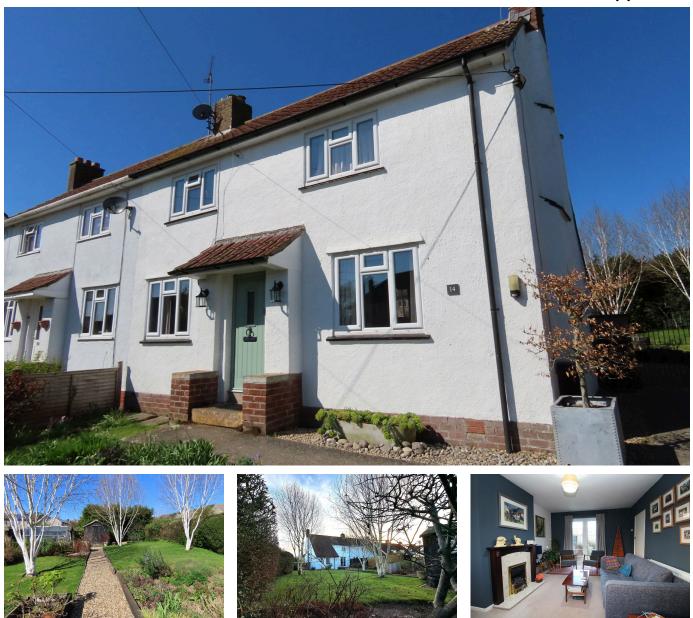

## Lawrence Road, Wrington

£367,000

🍋 3 🏪 1 🚘 2

A lovely three bedroom semi-detached family home in the heart of the village within easy reach of amenities. The property is blessed with a large garden, plenty of off street parking and huge future potential.

## **Key Features**

- · Charming semi detached family home
- Convenient village location close to local schools and amenities
- Sitting room and separate dining room
- Tasteful decoration throughout
- Council Tax Band B

- One of the largest plots on the road with a generous rear garden
- · Plenty of off street parking
- Three bedrooms and family bathroom on the first floor
- kitchen with handy ground floor cloakroom
- EPC rating pending