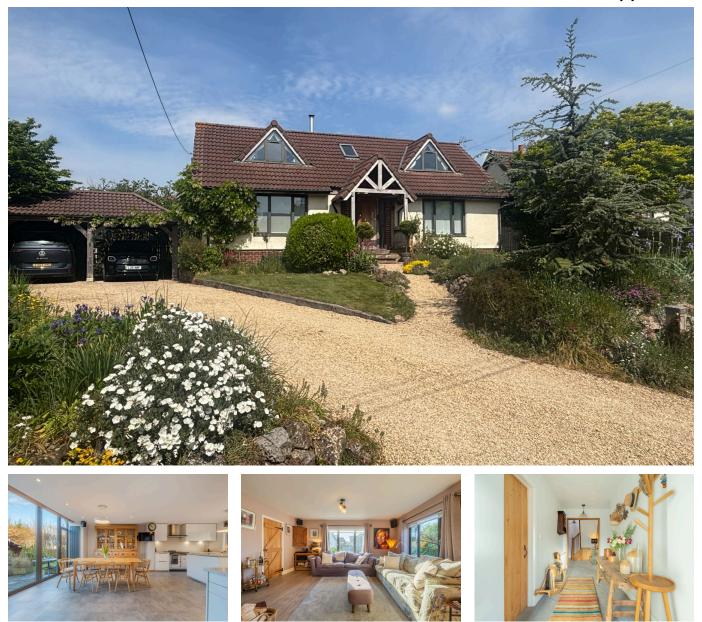

## Stonewell Lane, Congresbury

£669,000

🛤 5 🏪 3 🚍 2

A stylish and beautifully presented five bedroom detached family house, situated in a popular central village location, close to shops, amenities, playing fields and the Strawberry Line foot and cycle path.

## **Key Features**

- Exceptional four/five bedroom detached family home
- Over 2300 sq ft of versatile accommodation
- Plentiful off street parking, double oak car port, single garage, numerous sheds and outbuildings, plus EV charging point
- Two ground floor bedrooms, plus three first floor bedrooms (including superb master with en-suite)
- EPC rating pending

- Gently elevated position with generous grounds and garden
- · Beautifully presented throughout
- Dual aspect sitting room with cast iron woodburner and a hugely impressive kitchen/dining/family room.
- Two further well-appointed bathrooms, plus ground floor utility room
- Stunning village location