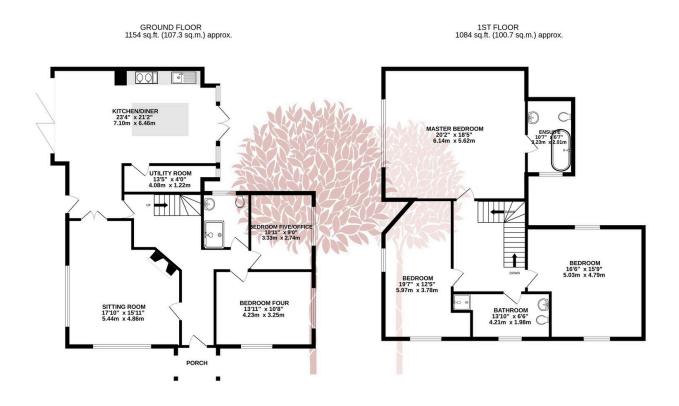

TOTAL FLOOR AREA: 2238 sq.ft. (2080. sq.m.) approx. While every atment has been made to restare the accuracy of the floorpain contained has mean memory and one sound the statement. This plain is to illustrative purposes only and abuild be used as such by any prospective purchaser. The service, systems and appliances shown have not been tested and no guarantee as to ther openality or differency can be direct.