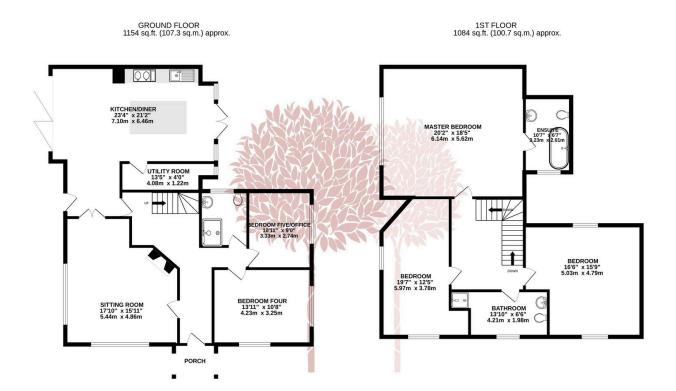

TOTAL FLOOR AREA: 2238 sq.ft. (208.0 sq.m.) approx.

Whilst every attempt has been made to ensure the accuracy of the floorplan contained here, measurements of doors, windows, crooms and any observable them are approximate and no responsibility is taken for any erors, omission or mis-statement. This plan is for illustrative purposes only and should be used as such by any prospective purchaser. The services, systems and appliances shown have not been tested and no guarantee as to their operability or efficiency can be given.