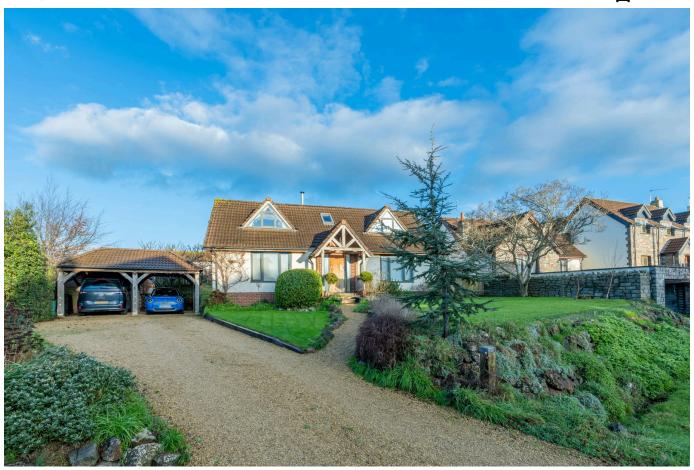

### Stonewell Lane, Congresbury

A stylish and beautifully presented five bedroom detached family house, situated in a popular central village location, close to shops, amenities, playing fields and the Strawberry Line foot and cycle path.

#### **Key Features**

- Exceptional four/five bedroom detached family home
- Over 2300 sq ft of versatile accommodation
- Plentiful off street parking, double oak car port, single garage, numerous sheds and outbuildings, plus EV charging point
- Two ground floor bedrooms, plus three first floor bedrooms (including superb master with en-suite)
- · EPC rating pending

- Gently elevated position with generous grounds and garden
- · Beautifully presented throughout
- Dual aspect sitting room with cast iron woodburner and a hugely impressive kitchen/dining/family room.
- Two further well-appointed bathrooms, plus ground floor utility room
- Stunning village location