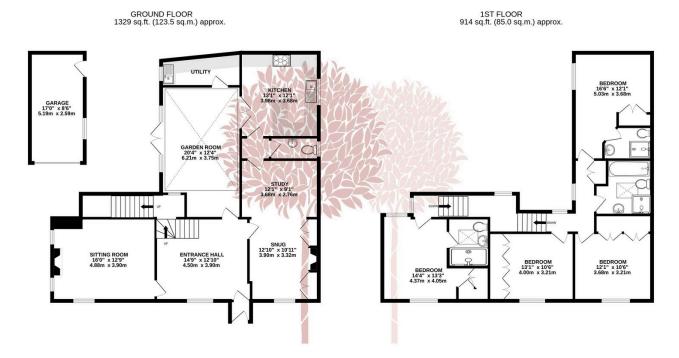

TOTAL FLOOR AREA: 2243 sq.ft. (208.4 sq.m.) approx

of doors, windows, noms and any other items are approximate and no responsibility is taken for any error, mission or mis-statement. This plan is for illustrative purposes only and should be used as such by any prospective purchaser. The services, systems and appliances shown have not been tested and no guarantee as to their operability or efficiency can be given. Made with Meroprix 62025