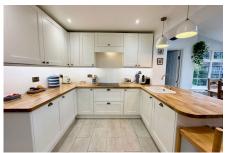

- Stunning open plan kitchen/breakfast room
- Off street parking and garage (currently used as a gym)
- · Larger than average garden
- · Stylish decoration throughout
- · EPC Rating D

TOTAL FLOOR AREA. 985 sq.ft. (915 sq.m.) approx.