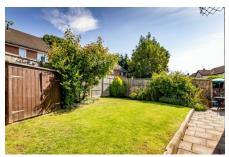

- Stunning open plan kitchen/breakfast room
- Off street parking and garage (currently used as a gym)
- · Larger than average garden
- · Stylish decoration throughout
- · EPC Rating D

TOTAL FLOOR AREA. 985 sq.ft. (915 sq.m.) approx.