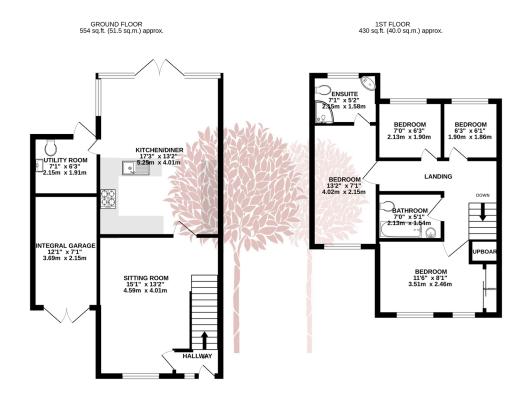

- Stunning open plan kitchen/breakfast room
- Off street parking and garage (currently used as a gym)
- · Larger than average garden
- · Stylish decoration throughout
- · EPC Rating D

TOTAL FLOOR AREA. 985 sq.ft. (915 sq.m.) approx.

White evey attempt have must be received by experiment produce consistent even measurement of doors, windows, rooms and any other items are approximate and no responsibility is taken for any error. In consistent or mis-seatment. This plan is no flustrative purpose only and flouid be used as such by any prospective purchaser. The services, systems and applicate shown have not been lested and no guarantee as to the many consistent or mis-seatment of the services. The services, systems and applicate shown have not been lested and no guarantee as to the many consistent of the services.