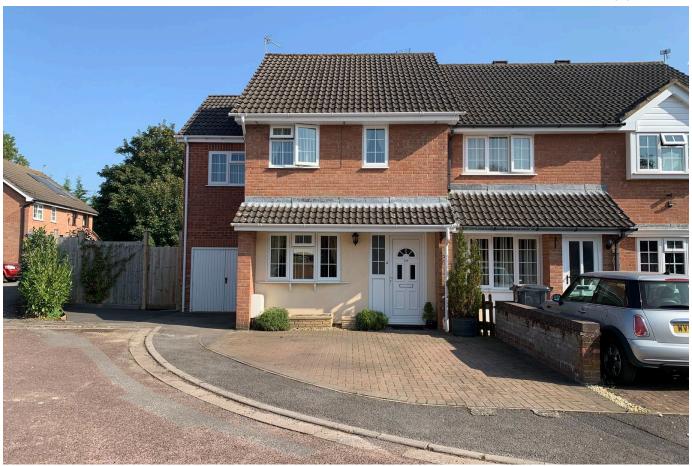

### The Glebe, Wrington

An extended family home situated in a peaceful cul-de-sac in the popular village of Wrington. The property boasts welcoming and light accommodation with a large garden, off street parking, and garage (currently used as a gym).

- Stunning open plan kitchen/breakfast room
- Off street parking and garage (currently used as a gym)
- · Larger than average garden
- · Stylish decoration throughout
- · EPC Rating D

TOTAL FLOOR AREA. 985 sq.ft. (915 sq.m.) approx.