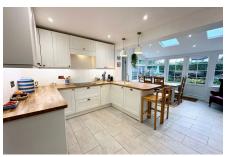

- Stunning open plan kitchen/breakfast room
- Off street parking and garage (currently used as a gym)
- · Larger than average garden
- · Stylish decoration throughout
- · EPC Rating D

TOTAL FLOOR AREA. 985 sq.ft. (915 sq.m.) approx.