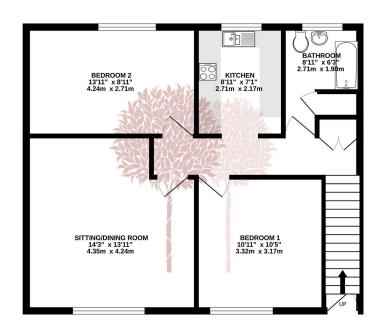

GROUND FLOOR 631 sq.ft. (58.6 sq.m.) approx.

IOTAL FLOOK AREA: 8.51.54, (I. 98.6 s.g.m.) approx.

Whitst every attempts has been must be ensure the accuracy of the foorphan contrained here, measurement of doors, windows, rooms and any other items are approximate and no responsibility is taken for any error, ormiscion or mis-adament. This plan is for liststarine yeapprose only and should be used as such by any ecopercitive purchaser. The services, systems and appliancies shown have not been tested and no guarante as to their operationly or efficiency can be given.