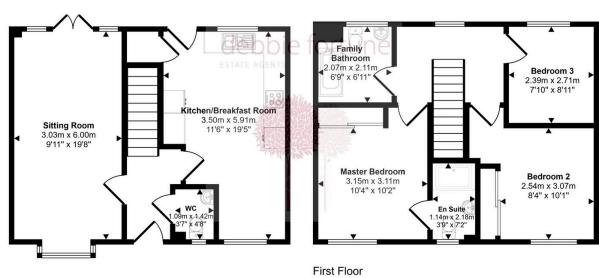

Approx Gross Internal Area 92 sq m / 993 sq ft

Ground Floor Approx 46 sq m / 498 sq ft

This floorplan is only for illustrative purposes and is not to scale. Measurements of rooms, doors, windows, and any items are approximate and no responsibility is taken for any error, omission or mis-statement. Icons of items such as bathroom suites are representations only and may not look like the real items. Made with Made Snappy 360.