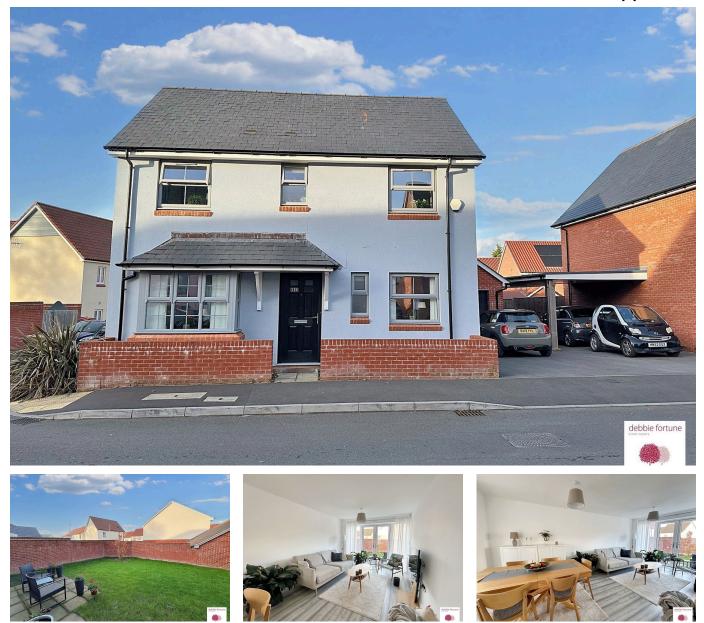

## Dabinett Drive, Sandford

£405,000

🛤 3 🏪 2 🚍 2

An immaculate three bedroom detached house situated in this popular development. The property benefits from off street parking, garage and no onward chain!

## **Key Features**

- Three bedroom detached family home
- No onward chain
- Front and rear gardens
- · Walking distance to village amenities
- EPC rating B

- Immaculate interior
- Off street parking and garage
- Sought after development
- Council Tax Band D