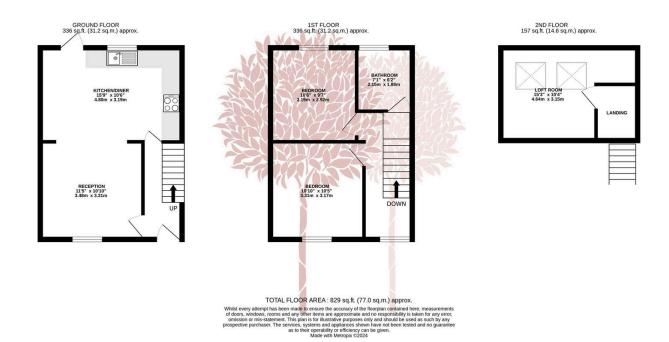

### New Road, Churchill

Offers Over £265,000

This well presented three bed Victorian terraced house is situated just outside of the popular village of Churchill, offering an ideal location for nearby Churchill Academy and 6th Form as well as being a superb location for enjoying the exceptional local countryside. EPC rating D

#### **Key Features**

- Charming Victorian terraced home
- · Allocated off street parking
- · Well appointed throughout
- Offered to the Market with the benefit of no onward chain
- EPC Rating D

- · Three bedrooms
- · Pretty courtyard garden
- Perfect first time buy or investment opportunity
- · Council Tax Band B
- · Churchill Academy catchment