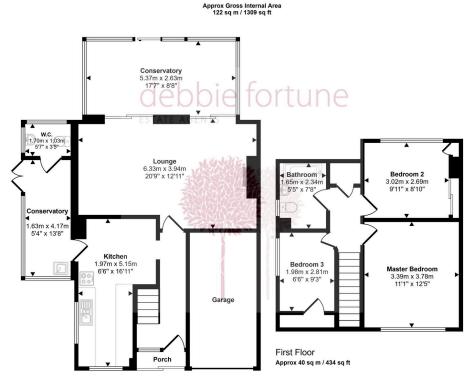

Ground Floor Approx 81 sq m / 875 sq ft

This floorplan is only for illustrative purposes and is not to scale. Measurements of rooms, doors, windows, and any items are approximate and no responsibility is taken for any error, omission or mis-statement. Icons of items such as bathroom suites are representations only and may not look like the real items. Made with Made Snappy 300.