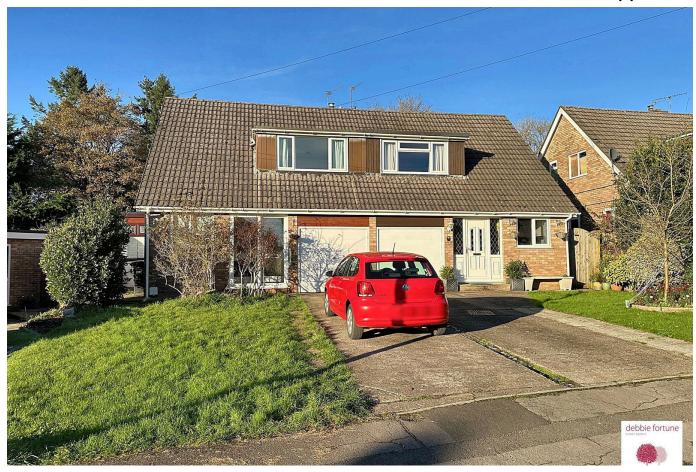

### Wrington Mead, Congresbury

Offers Over £325,000

GREAT POTENTIAL - Situated on a quiet and popular cul de sac on the northern fringes of the village of Congresbury, is this great sized three bedroom house which offers great versatility and is ideally positioned to enjoy the many excellent amenities of the village whilst being a short commute to Bristol, and on the doorstep of miles of beautiful countryside walks and scenic views.

#### **Key Features**

- Three bedroom semi-detached family home
- · Off street parking and garage
- · No onward chain!
- Churchill Secondary School catchment area
- · Council Tax Band C

- Potential to improve and extend (subject to planning permission)
- · Well-stocked, large rear garden
- · Walking distance to village amenities
- · EPC rating D
- •