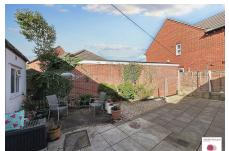

#### **Key Features**

- · End of terrace period cottage
- Sitting room plus large kitchen/dining room
- · Some period features
- · Gas central heating and double glazing
- EPC rating E

- · Three double bedrooms
- Handy utility room and ground floor bathroom
- Close to Yatton Station and local amenities
- Shared courtyard with area of private garden
- · Council tax band C