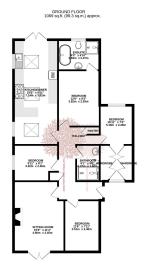

TOTAL FLOOR AREA: 1009 Kg/tt (169.3 kg/tt), approx.

While owny sitered has been nade in ensure the concept of the flowplan creative filter, measurement of doors, entitions, more and any sitered terms are approximated and to engine rate in least not any operations to a flow of the concept in the first of the constitution or min-statement. This pain is the flatter purpose only not should be used as auch by any recognity purchase. The survives, approximate and operations whose have not been made and on passent.