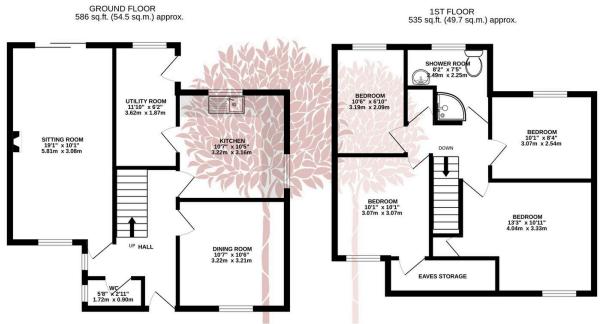

### Folly Lane, Shipham

£450,000 Page 4 Land 2

NO ONWARD CHAIN - A detached house situated in a peaceful position within the village. The property has plenty of potential to extend (subject to planning permission) and is sat in large gardens with off street parking and a garage.

#### **Key Features**

- · Detached four bedroom house
- · Large rear garden
- · Set in a quiet location
- Great for commuting to Bristol and Weston-super-Mare
- · Council Tax band E

- Plenty of potential to extend (subject to planning permission)
- · Off street parking and garage
- · Walking distance to village amenities
- · EPC rating D
- · No onward chain

TOTAL FLOOR AREA: 1121 sq.ft. (104.2 sq.m.) approx.

Whilst every attempt has been made to ensure the accuracy of the floorplan contained here, measurements of doors, windows, rooms and any other items are approximate and no responsibility is taken for any error, cmission or mis-statement. This plan is for illustrative purposes only and should be used as such by any prospective purchaser. The services, systems and appliances shown have not been tested and no guarantee as to their operability or efficiency can be given.