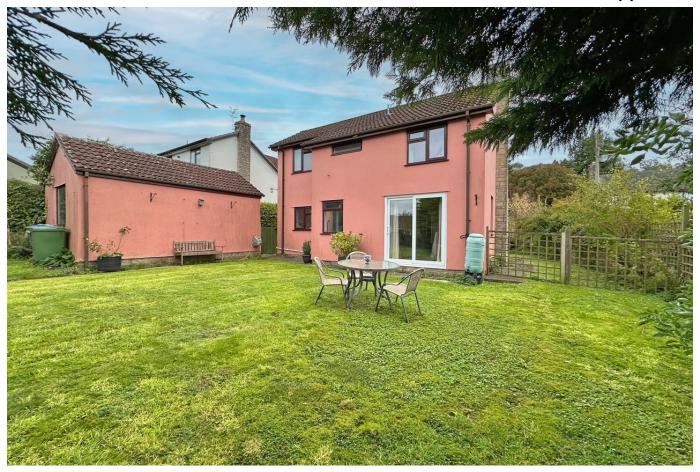

### Folly Lane, Shipham

£450,000 Page 4 Land 2

NO ONWARD CHAIN - A detached house situated in a peaceful position within the village. The property has plenty of potential to extend (subject to planning permission) and is sat in large gardens with off street parking and a garage.

#### **Key Features**

- · Detached four bedroom house
- · Large rear garden
- · Set in a quiet location
- Great for commuting to Bristol and Weston-super-Mare
- · Council Tax band E

- Plenty of potential to extend (subject to planning permission)
- · Off street parking and garage
- · Walking distance to village amenities
- · EPC rating D
- · No onward chain