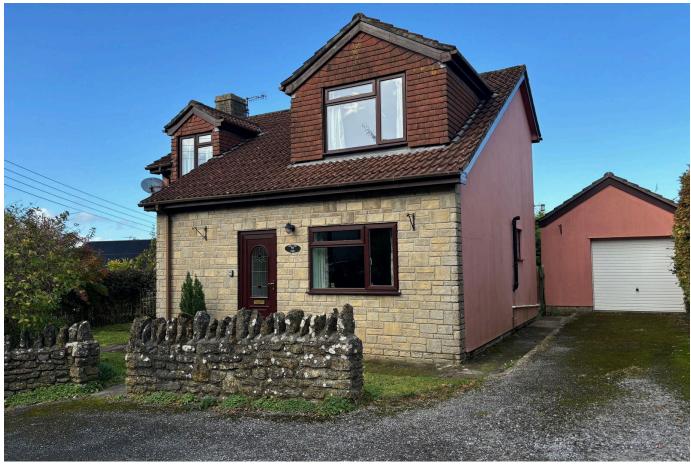

### Folly Lane, Shipham

Offers Over £465,000

A detached house situated in a peaceful position within the village. The property has plenty of potential to extend (subject to planning permission) and is sat in large gardens with off street parking and a garage.

#### **Key Features**

- · Detached four bedroom house
- · Large rear garden
- · Set in a quiet location
- Great for commuting to Bristol and Weston-super-Mare
- · Council Tax band E

- Plenty of potential to extend (subject to planning permission)
- · Off street parking and garage
- · Walking distance to village amenities
- EPC rating D
- · No onward chain