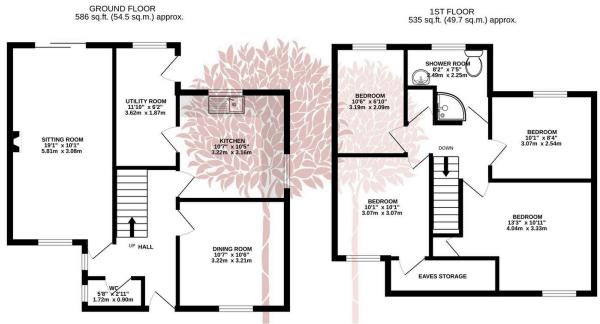

TOTAL FLOOR AREA: 1121 sq.ft. (104.2 sq.m.) approx.

Whilst every attempt has been made to ensure the accuracy of the floorpian contained here, measurements of doors, windows, rooms and any other items are approximate and no responsibility is taken for any error, cmission or mis-statement. This plan is for illustrative purposes only and should be used as such by any prospective purchaser. The services, systems and appliances shown have not been tested and no guarantee as to their operability or efficiency can be given.