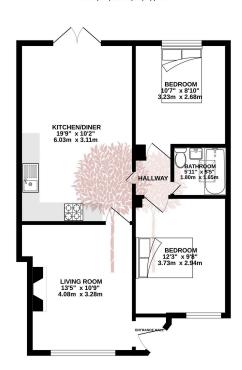

GROUND FLOOR 643 sq.ft. (59.8 sq.m.) approx.

TOTAL FLOOR AREA: 643 sq.ft. (59.8 sq.m.) approx.

White every same, has been made to ensure the accuracy of the Scopias contained here, measurements of doors, windows, rooms and any other tenss are approximate and no responsibility is taken for any error, omission or mis-southered. This pair is no feathered. This pair is not feathered they prospective purchaser. The services, systems and appliances shown have not been tested and no guarantee as to their operations or expression or any statement of the services.