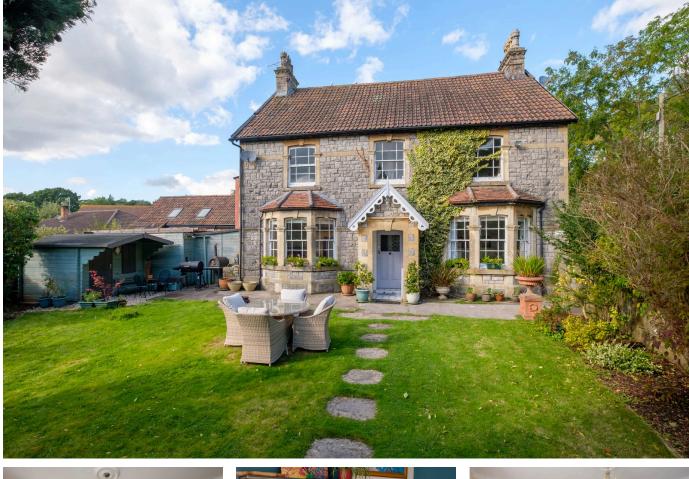

## **Rockeries Drive, Winscombe**

£850,000

🍋 6 🚰 4 🚘 5

An exciting lifestyle or co-habiting opportunity to purchase a unique period home currently arranged as a two bedroom ground floor flat, a two bedroom first floor flat (with loft room) and a superb 32'0 attached converted barn currently utilised as a profitable and popular Air B&B. The properties are situated on Rockeries Drive, a quiet no through lane which runs alongside the beautiful Strawberry Line foot and cycle path which runs all the way from Shepton Mallet to Clevedon

## **Key Features**

- Amazing dual occupation opportunity in a beautiful village setting
- Separate 32'0 luxurious barn conversion currently utilised as an Air B&B
- Potential to re-configure the house and barn to one family home
- Close to many excellent local amenities, schools, and the wonderful Strawberry Line foot and cycle path
- Delightful south facing aspect with views towards the Mendip Hills

- Principal period home converted into a ground floor flat and first floor flat (both two beds)
- Attractive gardens and generous off street parking
- Lovely period features with chic modern day refinements
- Attic room to main house and large loft storage space
- EPC rating D, council tax rating pending