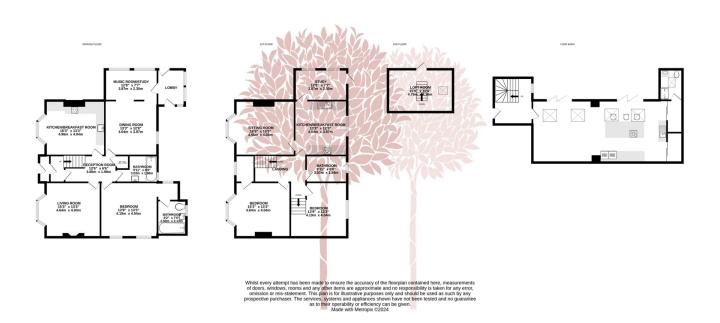

## **Rockeries Drive, Winscombe**

£850,000

🍋 6 🚰 4 🚘 5

An exciting lifestyle or co-habiting opportunity to purchase a unique period home currently arranged as a two bedroom ground floor flat, a two bedroom first floor flat (with loft room) and a superb 32'0 attached converted barn currently utilised as a profitable and popular Air B&B. The properties are situated on Rockeries Drive, a quiet no through lane which runs alongside the beautiful Strawberry Line foot and cycle path which runs all the way from Shepton Mallet to Clevedon

- Principal period home converted into a ground floor flat and first floor flat (both two beds)
- Attractive gardens and generous off street parking
- Lovely period features with chic modern day refinements
- Attic room to main house and large loft storage space
- EPC rating D, council tax rating pending