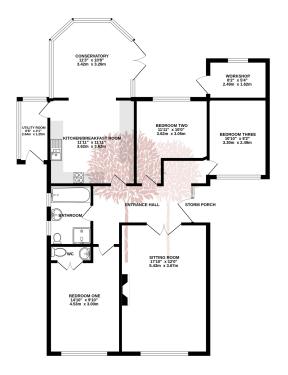

## **Key Features**

- Three bedroom link detached bungalow
- Primary bedroom with ensuite WC
- Utility/garden room and side access
- Gardens front and back
- Driveway with parking for 2-3 vehicles

- Bathroom with bathtub & walk in shower
- Spacious kitchen/breakfast room, open plan to conservatory
- Large sitting room with hillside views
- Tranquil running stream to the rear
- EPC D

GROUND FLOOR 1040 sq.ft. (96.6 sq.m.) approx.