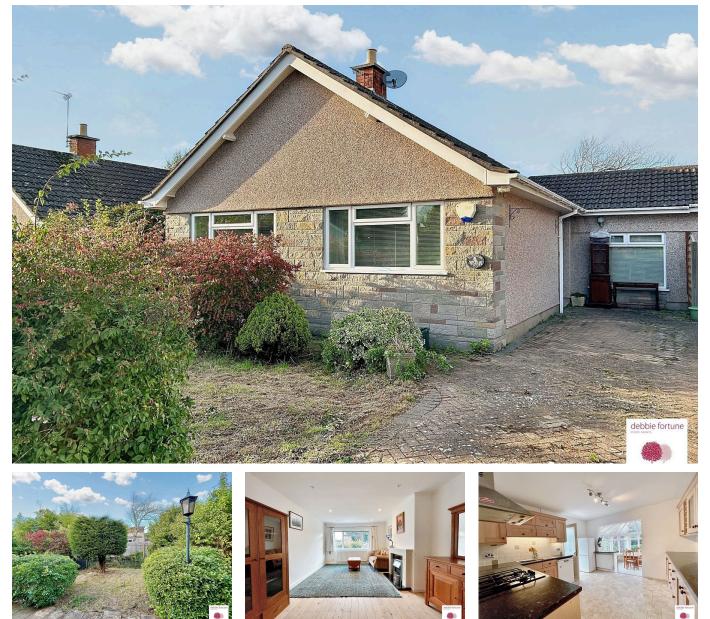

## Rickyard Road, Wrington

Guide Price £360,000

🍋 3 🚰 1 🚘 2

THREE BEDROOM BUNGALOW with a large sitting room, charming kitchen/diner and conservatory in a convenient cul de sac in the village of Wrington. EPC rating D. NO ONWARD CHAIN.

## **Key Features**

- Three bedroom link detached bungalow
- Primary bedroom with ensuite WC
- Utility/garden room and side access
- Gardens front and back
- Driveway with parking for 2-3 vehicles

- Bathroom with bathtub & walk in shower
- Spacious kitchen/breakfast room, open plan to conservatory
- Large sitting room with hillside views
- Tranquil running stream to the rear
- EPC D