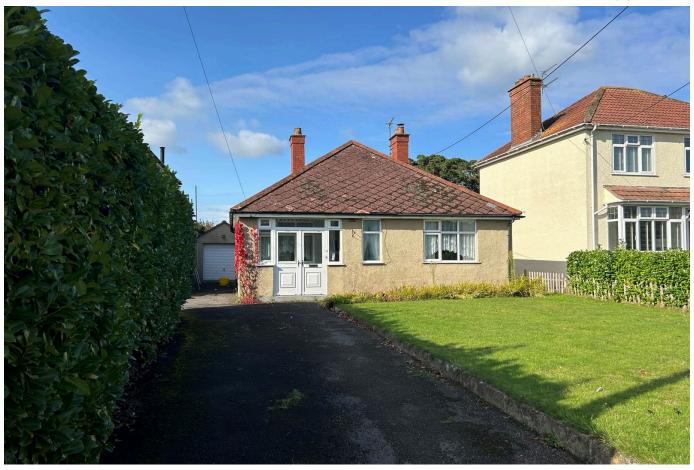

### Chescombe Road, Yatton

£375,000 🖺 3 🖺 1 🚍 1

LARGE PLOT WITH HUGE POTENTIAL- Set on a larger than average plot is this detached bungalow situated close to amenities in the sought after village of Yatton. The property briefly comprises three bedrooms, family bathroom, lounge and kitchen/diner.

#### **Key Features**

- Three bedroom detached bungalow
- · Very large west facing rear garden
- · Perfectly located near amenities
- · Off street parking and garage
- EPC rating TBC

- · Great village location
- · Huge potential to add your own stamp
- Transport links to Bristol, Weston-super-Mare, Clevedon and surrounding areas
- · Council tax band D