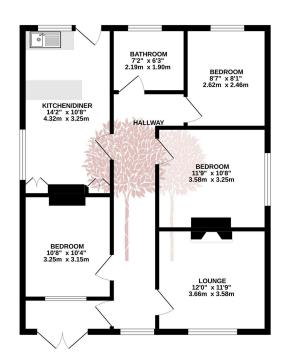

### Chescombe Road, Yatton

£375,000 🖺 3 🖺 1 🚍 1

LARGE PLOT WITH HUGE POTENTIAL- Set on a larger than average plot is this detached bungalow situated close to amenities in the sought after village of Yatton. The property briefly comprises three bedrooms, family bathroom, lounge and kitchen/diner.

.

**GROUND FLOOR** 

Whits every altering has been made to ensure the accuracy of the toorpian contained here, invasicential of doors, includes, scotial and any other lenns are approximated and ne-sepansibility is talken for arrive consistent or mis-statement. This plan is for flushrative purposes only and should be used as such by any prospective purchaser. The services, systems and appliances shown here not been tested and no guarante as to their operatibility or efficiency can be given. Made with Metopota (20204).