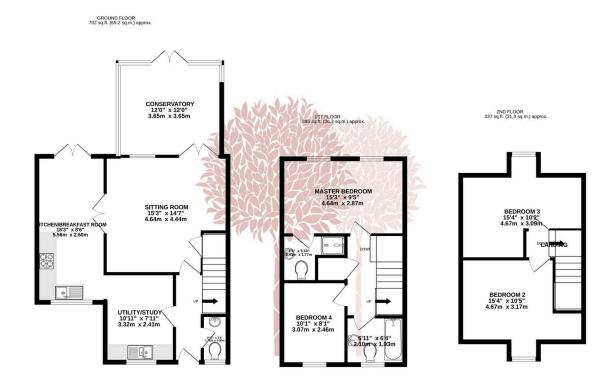

TOTAL FLOOR AREA: 1433 sq.ft. (133.2 sq.m.) approx.

Whilst every attempt has been made to ensure the accuracy of the floorplan contained here, measurement of doors, windows, rooms and any other items are approximate and no responsibility is taken for any error, or the services, systems and appliances shown have not been tested and no guarante as to their operability or efficiency can be given.