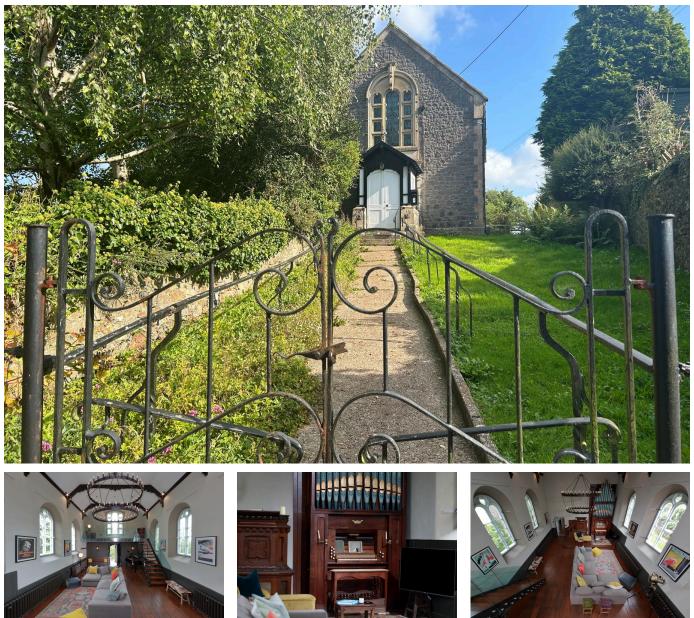

## debbie fortune ESTATE AGENTS

The Street, Ubley

£635,000

2 1 1

An outstanding conversion of a Grade II listed former Methodist Chapel in Ubley. Featuring an outstanding living space with glass staircase rising to a balcony, superb bespoke kitchen, two double bedrooms, opulent family bathroom and a plethora of period features.

## **Key Features**

- Exceptional and beautifully converted Grade II listed Methodist Church
- Two double bedrooms and stunning bathroom
- Beautifully appointed throughout
- Large bespoke kitchen with separate utility room and cloakroom
- EPC not required

- Desirable rural village of Ubley
- Plethora of original period features
- Large vaulted living room with incredible mezzanine area
- No onward chain