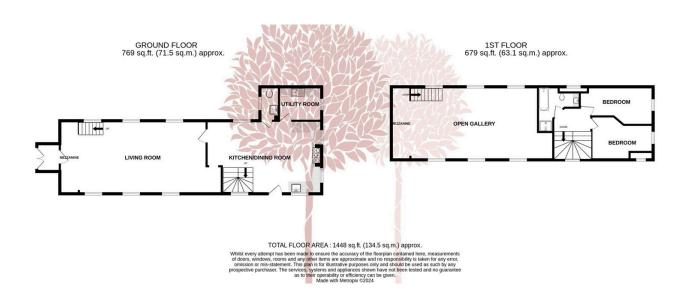

## debbie fortune ESTATE AGENTS

The Street, Ubley

£635,000

2 1 1

An outstanding conversion of a Grade II listed former Methodist Chapel in Ubley. Featuring an outstanding living space with glass staircase rising to a balcony, superb bespoke kitchen, two double bedrooms, opulent family bathroom and a plethora of period features.

## **Key Features**

- Exceptional and beautifully converted Grade II listed Methodist Church
- Two double bedrooms and stunning bathroom
- Beautifully appointed throughout
- Large bespoke kitchen with separate utility room and cloakroom
- EPC not required

- Desirable rural village of Ubley
- Plethora of original period features
- Large vaulted living room with incredible mezzanine area
- No onward chain