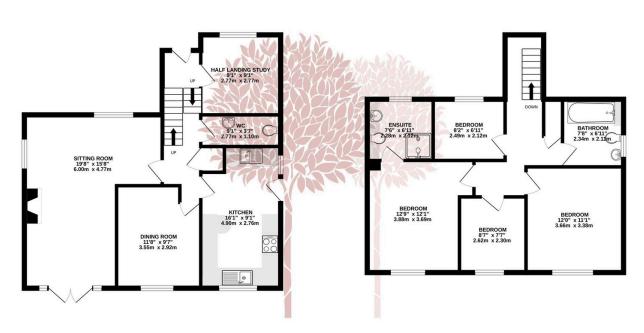

### Home Close, Wrington

Offers Over £600,000

A delightful four bedroom detached family home situated in a peaceful cul de sac position in Wrington. This wonderful family home is just a short walk from the village primary school and offers versatile accommodation with dual aspect living room, dining room, kitchen and study, along with four bedrooms, two bathrooms and a cloakroom. There is a large double garage, ample off street parking and the great benefit of no onward chain.

#### **Key Features**

- · Four Bedroom Modern detached house
- · Double garage and off street parking
- Plenty of scope to reconfigure the floorplan
- Two bathroom plus ground floor cloakroom
- · No onward chain

- Delightful cul de sac position just above the village school
- Versatile accommodation with living room, dining room, study and kitchen
- · Gas central heating and double glazing
- Delightful south facing garden and excellent far reaching views from many rooms
- · EPC rating C

GROUND FLOOR 680 sq.ft. (63.2 sq.m.) approx. 1ST FLOOR 603 sq.ft. (56.0 sq.m.) approx.

TOTAL FLOOR AREA: 1284 sq.ft. (119.2 sq.m.) approx

winss every altering has been made to ensure the accuracy of the incorpant containing nets, interactiveness of doors, windows, somes and any other items are approximate and no responsibility to site find or any error, omission or mis-statement. This plan is for illustrative purposes only and should be used as such by any prospective purchaser. The services, systems and appliances shown have not been tested and no guarantee as to their operability or efficiency can be given. Made with Merophy. 42024