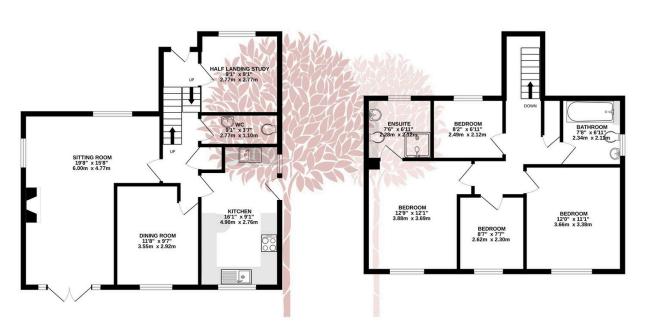

GROUND FLOOR 680 sq.ft. (63.2 sq.m.) approx. 1ST FLOOR 603 sq.ft. (56.0 sq.m.) approx.

TOTAL FLOOR AREA: 1284 sq.ft. (119.2 sq.m.) approx

Whilst every attempt has been made to ensure the accuracy of the floorplan contained here, measurements of doors, windows, rooms and any other items are approximate and no responsibility is taken for any error, omission or mis-statement. This plan is for illustrative purposes only and should be used as such by any prospective purchaser. The services, systems and appliances shown have not been tested and no guarantee as to their operating or efficiency can be given.