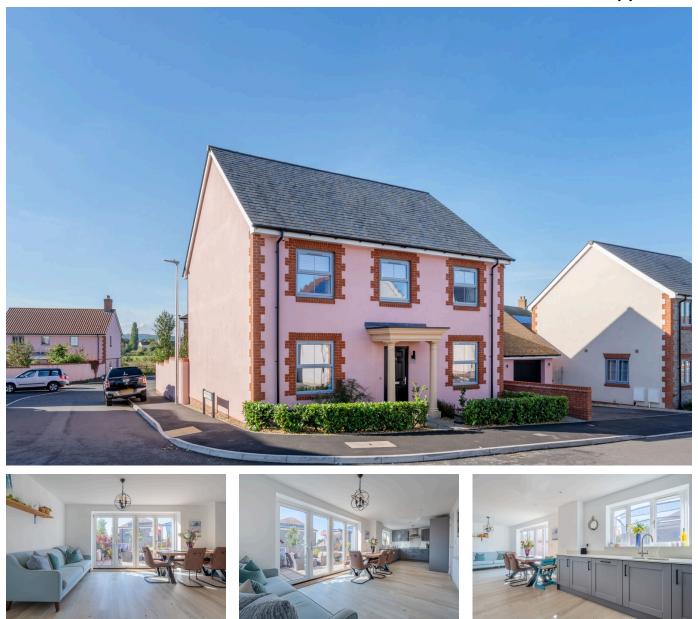

## Furnace Way, Congresbury

£575,000

🍋 4 🚰 2 🚘 2

A stylish and beautifully presented detached family home situated within the acclaimed Cadbury Fields development in Congresbury. This four bedroom home has a lovely south facing garden, double garage, spacious sitting room with bespoke wall cabinets, kitchen/dining room, utility room, two well-appointed bathrooms and a fantastic separate family room.

## **Key Features**

- Superb four bedroom detached family home
- Off street parking plus double garage
- Stylish sitting room with bespoke wall cabinets and shelving and separate family room
- Utility, ground floor cloakroom, and first floor airing cupboard
- EPC rating A

- Highly desirable modern development
- Landscaped south facing rear garden
- Outstanding kitchen/dining room with quality appliances and fixtures, two well appointed bathrooms
- Remainder of a 10 Year Premier Guarantee
- Council Tax Band F