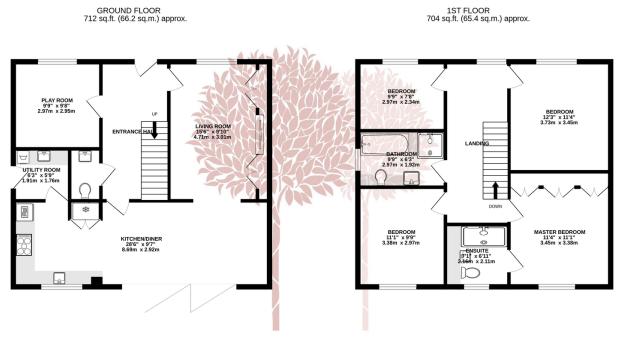

TOTAL FLOOR AREA: 1416 sq.ft. (131.6 sq.m.) approx. Whist every attempt has been made to ensure the accuracy of the floorplan contained here, measurements of doors, windows, rooms and any other lems are approximate and no responsibility is taken for any error, omission or mis-statement. This plan is for illustrative purposes only and should be used as such by any prospective purchaser. The services, systems and applicates shown have no been tested and no guarantee as to their operability or efficiency can be given.