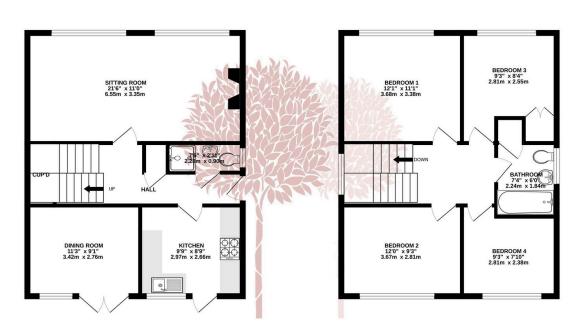

GROUND FLOOR 558 sq.ft. (51.9 sq.m.) approx. 1ST FLOOR 565 sq.ft. (52.5 sq.m.) approx.

#### KINGSMEAD

TOTAL FLOOR AREA: 1123 sq.ft. (104.3 sq.m.) approx.

What overy water has been made to ensure the accuracy of the floorplan contained here, measurements of disclores, whether the sq. state of t