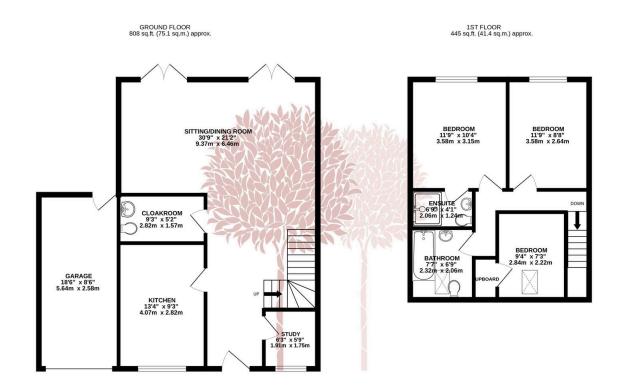

#### **Key Features**

- · Three double bedrooms and study
- · Downstairs cloakroom
- · Seperate kitchen
- · Large enclosed garden
- Garage/utility

- · Bathroom + ensuite
- · Open plan lounge/diner
- Integral garage with electric door and access front to back
- · Tarmacked driveway
- EPC

TOTAL FLOOR AREA: 1253 sq.ft, (116.4 sq.m.) approx.

Whilst every stimute has been made to ensure the accuracy of the floorpian contained free, measurements of doors, windowschared. The floor is the floorpian contained free measurements of stoors, windowschared free floorpian is for illustrative purposes only and should be used as such year, omission or mis-statement. This price is for illustrative purposes only and should be used as such by any prospective purchaser. The services, systems and appliances shown have not been tested and no guarantee as to their Made with Metopolic 62024.