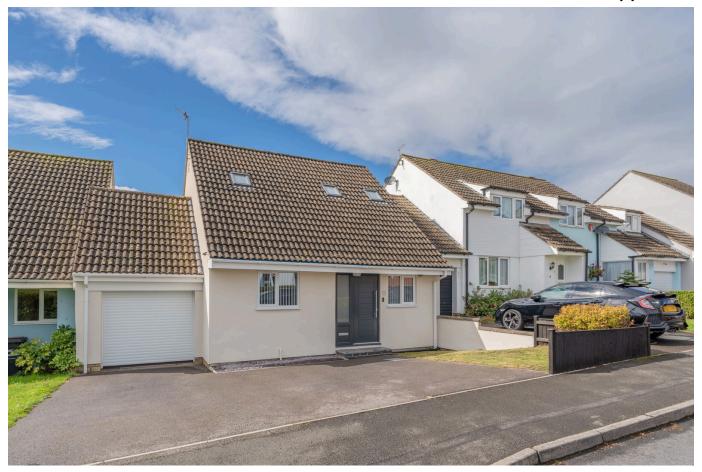

### Crossmoor Road, Axbridge

Guide Price £395,000

RECENTLY RENOVATED AND EXTENDED to offer a deceptively spacious link-detached house with three double bedrooms, study, garage, driveway and large garden.

#### **Key Features**

- · Three double bedrooms and study
- · Downstairs cloakroom
- · Seperate kitchen
- · Large enclosed garden
- Garage/utility

- · Bathroom + ensuite
- · Open plan lounge/diner
- Integral garage with electric door and access front to back
- · Tarmacked driveway
- EPC