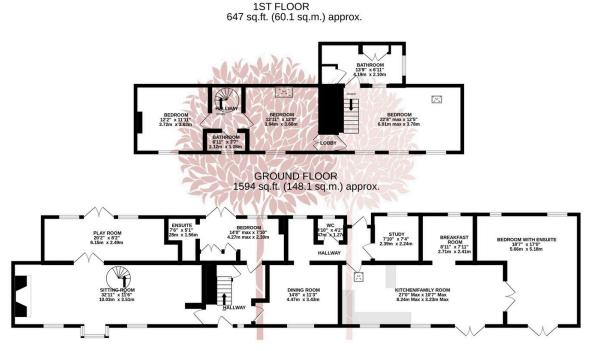

## TOTAL FLOOR AREA : 2241 sq.ft. (208.2 sq.m.) approx.

Whilst every attempt has been made to ensure the accuracy of the floorplan contained here, measurements of doors, windows, rooms and any other items are approximate and no responsibility is taken for any error, omission or mis-statement. This plan is for illustrative purposes only and should be used as such by any prospective purchaser. The services, systems and appliances shown have not been tested and no guarantee as to their operability or efficiency can be given. Made with Metropix ©2024