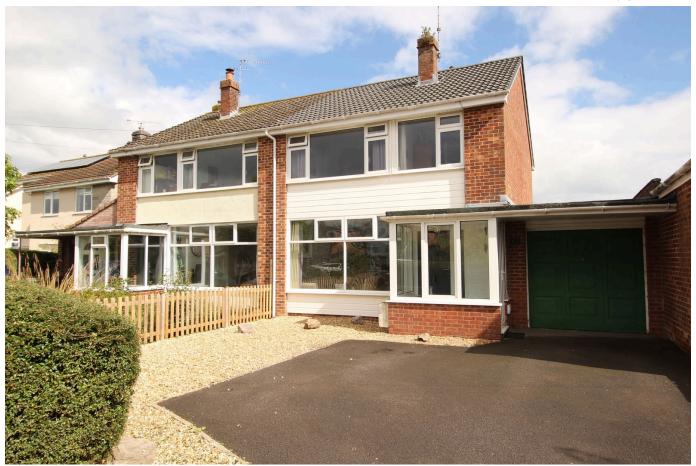

### Park Road, Congresbury

A super, light and airy three bedroom semi detached home occupying a lovely position backing onto open fields, within easy reach of the many excellent local amenities, including the village primary school, shopping precinct, playing fields and amazing countryside walks.

### **Key Features**

- · Light and airy semi-detached family home
- 31'0 living/family room
- Superb modern kitchen/dining room
- · Attractive enclosed rear garden
- · New roof and tiles

- · Backing onto open fields
- Superb position close to local amenities, green space, and countryside walks
- · Utility room and ground floor cloakroom
- Gas central heating & Double glazing
- · Council Tax Band D, EPC rating C