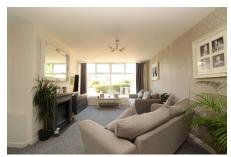

### **Key Features**

- · Light and airy semi-detached family home
- 31'0 living/family room
- Superb modern kitchen/dining room
- · Attractive enclosed rear garden
- · New roof and tiles

- · Backing onto open fields
- Superb position close to local amenities, green space, and countryside walks
- · Utility room and ground floor cloakroom
- Gas central heating & Double glazing
- · Council Tax Band D, EPC rating C