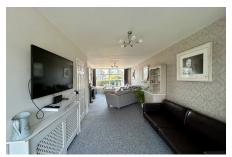

### **Key Features**

- · Light and airy semi-detached family home
- 31'0 living/family room
- Superb modern kitchen/dining room
- · Attractive enclosed rear garden
- · New roof and tiles

- · Backing onto open fields
- Superb position close to local amenities, green space, and countryside walks
- · Utility room and ground floor cloakroom
- Gas central heating & Double glazing
- · Council Tax Band D, EPC rating C