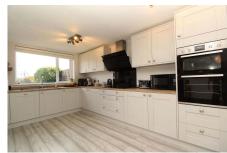

### **Key Features**

- · Light and airy semi-detached family home
- 31'0 living/family room
- Superb modern kitchen/dining room
- · Attractive enclosed rear garden
- · New roof and tiles

- · Backing onto open fields
- Superb position close to local amenities, green space, and countryside walks
- · Utility room and ground floor cloakroom
- Gas central heating & Double glazing
- · Council Tax Band D, EPC rating C