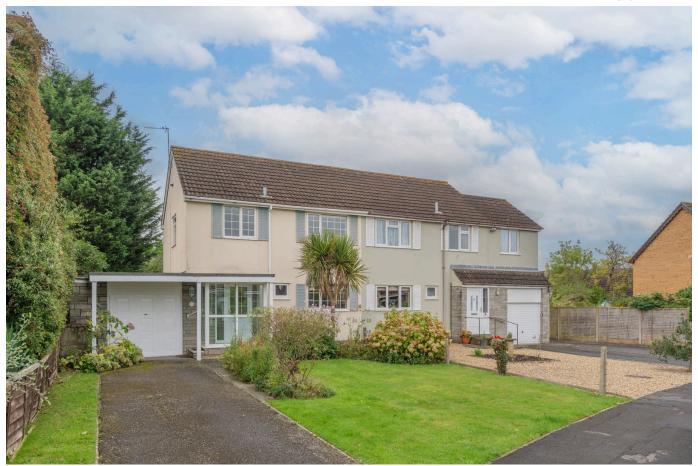

### Park Road, Congresbury

£375,000 Page 3 Land 2

NO ONWARD CHAIN - A three bedroom semi-detached home situated on a popular road with a south facing rear garden, garage and off road parking.

#### **Key Features**

- · Semi-detached family house
- · Off street parking and garage
- Potential to extend (subject to planning permission)
- Large front garden (with potential to create more parking)

- · South facing rear garden
- · Short walk to village amenities
- · Offered with no onward.
- •

TOTAL FLOOR AREA: 1183 sq.ft. (109.9 sq.m.) approx.

Whist every attempt has been made to ensure the accuracy of the floorplan contained here, measurement of doors, windows, rooms and any other items are approximate and no responsibility is taken for any error or any other contains or mis-stainment. This plan is the inflamman purpose only and forable be used as such by oprospective purchaser. The see so to their operability or efficiency can be given.