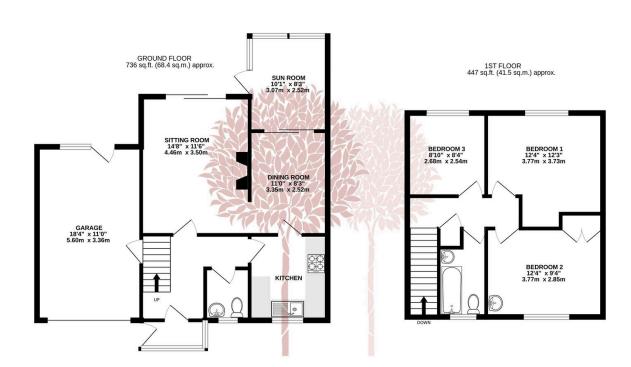

- · South facing rear garden
- · Short walk to village amenities
- · Offered with no onward.
- •

TOTAL FLOOR AREA: 1183 sq.ft. (109.9 sq.m.) approx.

Whist every attempt has been made to ensure the accuracy of the floorplan contained here, measurement of doors, windows, rooms and any other items are approximate and no responsibility is taken for any error or any other contains or mis-stainment. This plan is the inflamman purpose only and forable be used as such by oprospective purchaser. The see so to their operability or efficiency can be given.